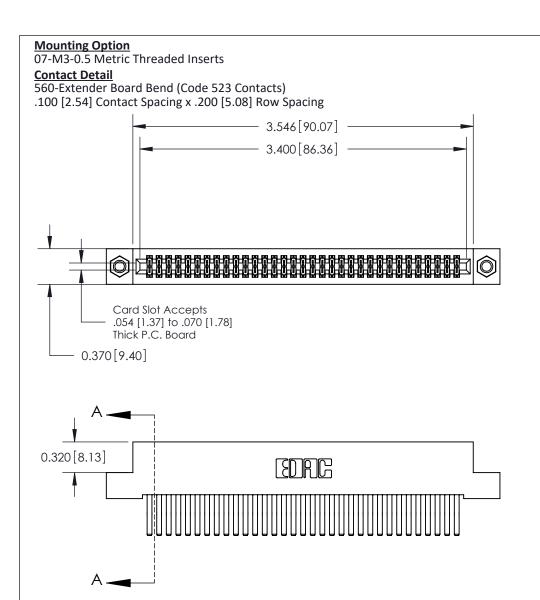

.240 [6.10] Point of Contact-

## **See Accompanying Pages for:**

- **Contact Bend Details**
- **Mounting Options**

842/892 Series High Temp Card Edge Connector Part Number: 892-066-560-207

| ACAD REFERENCE NO | 842 ENG MASTER   |  |  |  |
|-------------------|------------------|--|--|--|
| DRAWN: J.LEE      | DATE: OCT. 06/09 |  |  |  |
| CHECKED:          | DATE:            |  |  |  |
| SCALE: NTS        | SHEET 1 OF 3     |  |  |  |
| DRAWING NUMBER    | ISSUE            |  |  |  |

842 Assembly

THIS IS A C.A.D. GENERATED DRAWING DO NOT MAKE MANUAL REVISIONS TO MASTER

ORIGINAL (1)

| 842/892 Series High Temp Card Edge Connector<br>Contact Bend Detail |                                                                   | ACAD REFERENCE NO. 842 ENG MASTER |             |                         |        |
|---------------------------------------------------------------------|-------------------------------------------------------------------|-----------------------------------|-------------|-------------------------|--------|
|                                                                     |                                                                   | DRAWN:                            | J.LEE       | DATE: <b>OCT. 06/09</b> |        |
|                                                                     |                                                                   | CHECKE                            | ):          | DATE:                   |        |
| EDAC INC                                                            | THESE DRAWINGS AND SPECIFICATIONS ARE THE PROPERTY OF EDAC INCAND | SCALE:                            | NTS         | SHEET :                 | 2 OF 3 |
| TORONTO, ONTARIO                                                    | SHALL NOT BE REPRODUCED, OR COPIED OR USED AS THE BASIS FOR THE   | DRAWING                           | NUMBER      |                         | ISSUE  |
| YOUR CONNECTION TO QUALITY & SERVICE                                | MANUFACTURE OR SALE OF APPARATUS WITHOUT WRITTEN PERMISSION.      | 8                                 | 42 Assembly |                         | 1      |

THIS IS A C.A.D. GENERATED DRAWING DO NOT MAKE MANUAL REVISIONS TO MASTER

ISSUE NUMBER

ORIGINAL

1

| 842/892 Series High Temp Card Edge Co<br>Mounting Options  | DRAWN: J.LEE DATE: OCT. 06/09  CHECKED: DATE: |
|------------------------------------------------------------|-----------------------------------------------|
| EDAC INC THESE DRAWINGS AND S ARE THE PROPERTY OF          |                                               |
|                                                            | DUCED,OR COPIED DRAWING NUMBER ISSUE          |
| YOUR CONNECTION TO QUALITY & SERVICE WITHOUT WRITTEN PERMI |                                               |