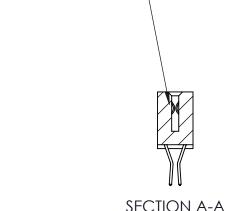

842 Assembly

THIS IS A C.A.D. GENERATED DRAWING DO NOT MAKE MANUAL REVISIONS TO MASTER

ORIGINAL (1)

| 842/892 Series High Temp Card Edge Connector<br>Contact Bend Detail |                                                                   | ACAD REFERENCE NO. 842 ENG MASTER |             |                         |        |
|---------------------------------------------------------------------|-------------------------------------------------------------------|-----------------------------------|-------------|-------------------------|--------|
|                                                                     |                                                                   | DRAWN:                            | J.LEE       | DATE: <b>OCT. 06/09</b> |        |
|                                                                     |                                                                   | CHECKE                            | ):          | DATE:                   |        |
| EDAC INC                                                            | THESE DRAWINGS AND SPECIFICATIONS ARE THE PROPERTY OF EDAC INCAND | SCALE:                            | NTS         | SHEET :                 | 2 OF 3 |
| TORONTO, ONTARIO                                                    | SHALL NOT BE REPRODUCED, OR COPIED OR USED AS THE BASIS FOR THE   | DRAWING                           | NUMBER      |                         | ISSUE  |
| YOUR CONNECTION TO QUALITY & SERVICE                                | MANUFACTURE OR SALE OF APPARATUS WITHOUT WRITTEN PERMISSION.      | 8                                 | 42 Assembly |                         | 1      |