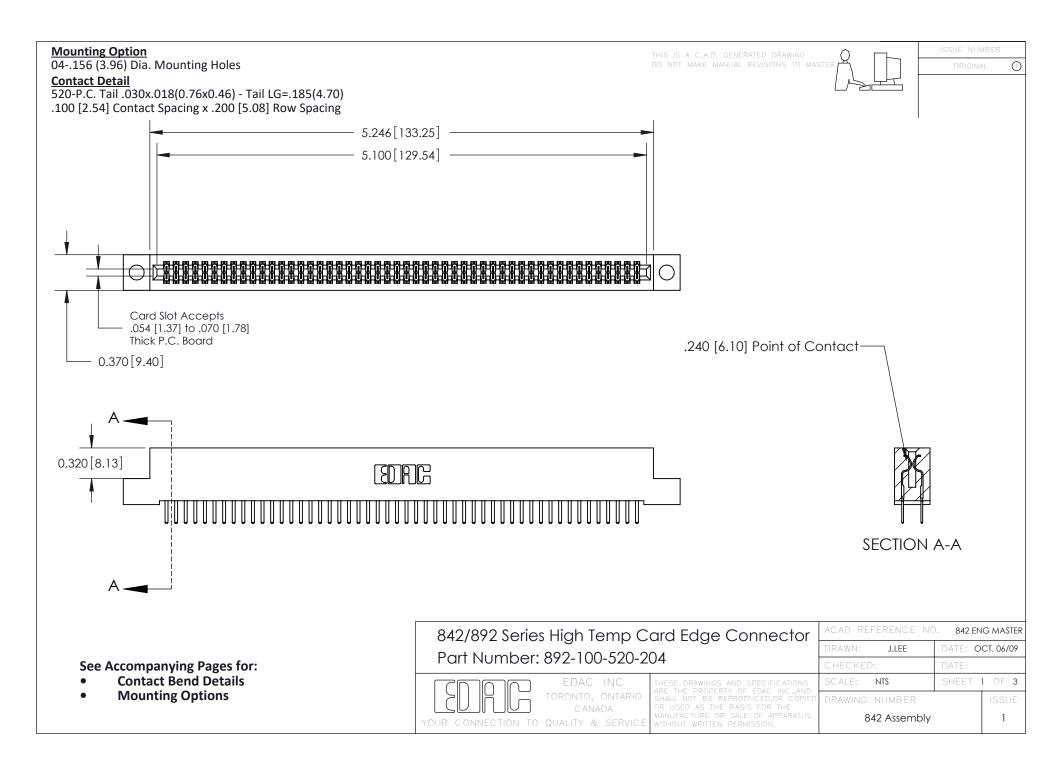

THIS IS A C.A.D. GENERATED DRAWING DO NOT MAKE MANUAL REVISIONS TO MASTER

ORIGINAL (1)



| 842/892 Series High Temp Card Edge Connector<br>Contact Bend Detail |                                                                                                 | ACAD REFERENCE NO. 842 ENG MASTER |             |                  |        |
|---------------------------------------------------------------------|-------------------------------------------------------------------------------------------------|-----------------------------------|-------------|------------------|--------|
|                                                                     |                                                                                                 | DRAWN:                            | J.LEE