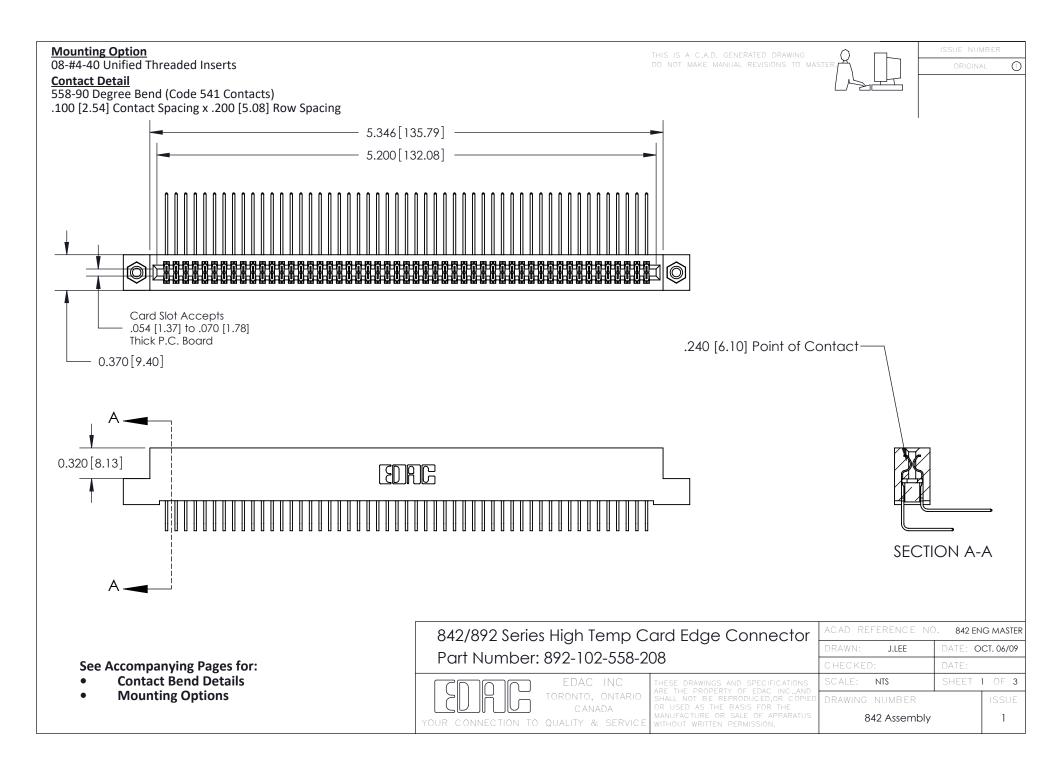

THIS IS A C.A.D. GENERATED DRAWING DO NOT MAKE MANUAL REVISIONS TO MASTER

ORIGINAL (1)



| 842/892 Series High Temp Card Edge Connector<br>Contact Bend Detail |                                                                                                 | ACAD REFERENCE NO. 842 ENG MASTER |             |                  |        |
|---------------------------------------------------------------------|-------------------------------------------------------------------------------------------------|-----------------------------------|-------------|------------------|--------|
|                                                                     |                                                                                                 | DRAWN:                            | J.LEE