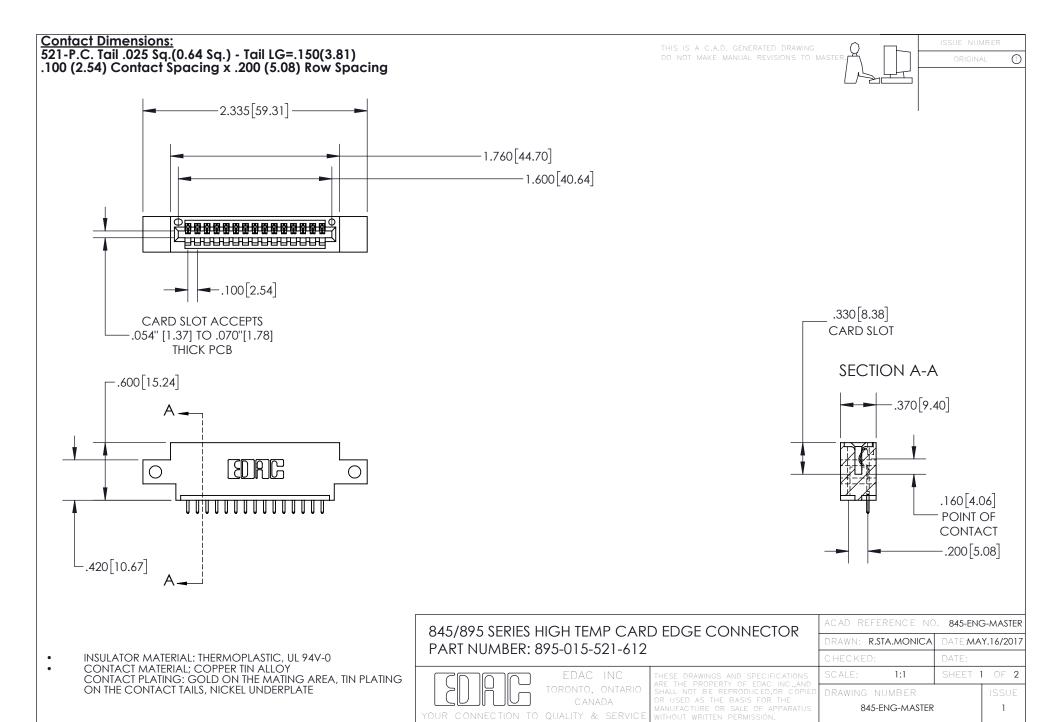

## 845/895 SERIES HIGH TEMP CARD EDGE CONNECTOR CONTACT CODE 555,556,558,559,560 DIMENSIONS

YOUR CONNECTION TO QUALITY & SERVICE

Contact Code 559

|   | ACAD REFERENCE NO. 845-ENG-MASTER |                  |  |
|---|-----------------------------------|------------------|--|
|   | DRAWN: R.STA.MONICA               | DATE:MAY.16/2017 |  |
|   | CHECKED:                          | DATE:            |  |
|   | SCALE: 1:1                        | SHEET 2 OF 2     |  |
| D | DRAWING NUMBER                    | ISSUE            |  |