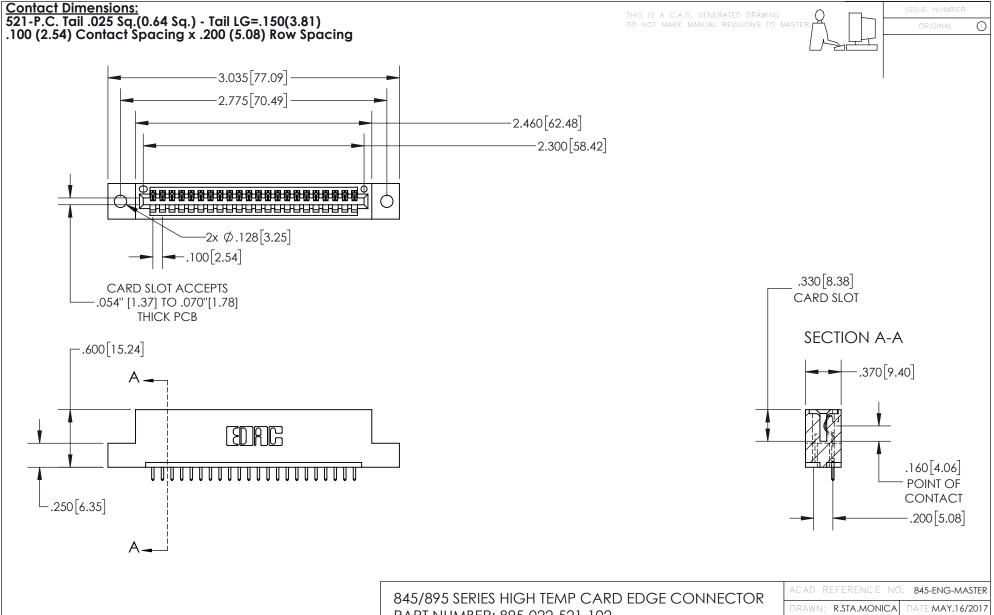

INSULATOR MATERIAL: THERMOPLASTIC, UL 94V-0 CONTACT MATERIAL; COPPER TIN ALLOY
CONTACT PLATING: GOLD ON THE MATING AREA, TIN PLATING
ON THE CONTACT TAILS, NICKEL UNDERPLATE PART NUMBER: 895-022-521-102