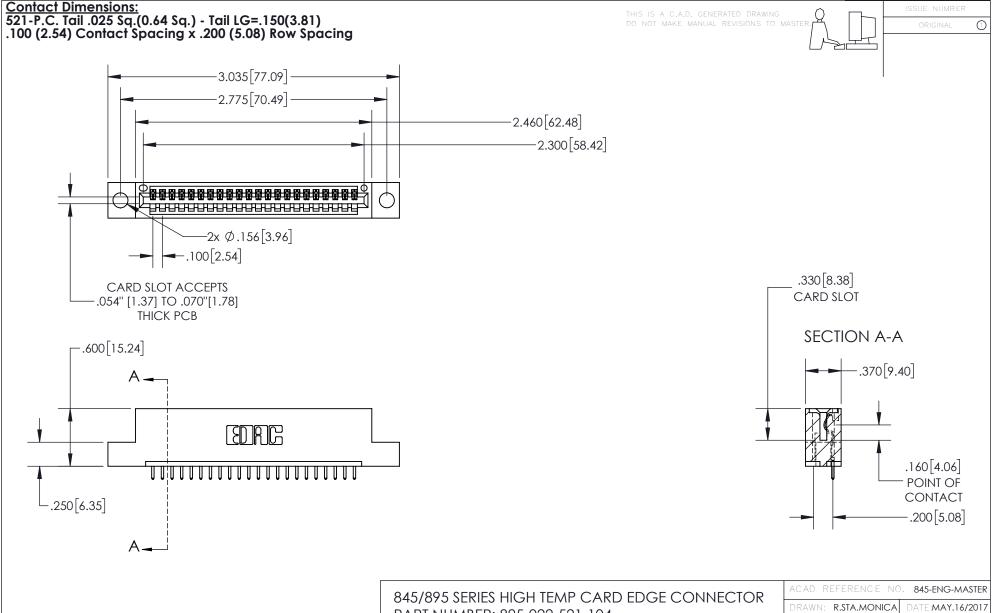

INSULATOR MATERIAL: THERMOPLASTIC, UL 94V-0 CONTACT MATERIAL; COPPER TIN ALLOY
CONTACT PLATING: GOLD ON THE MATING AREA, TIN PLATING
ON THE CONTACT TAILS, NICKEL UNDERPLATE PART NUMBER: 895-022-521-104