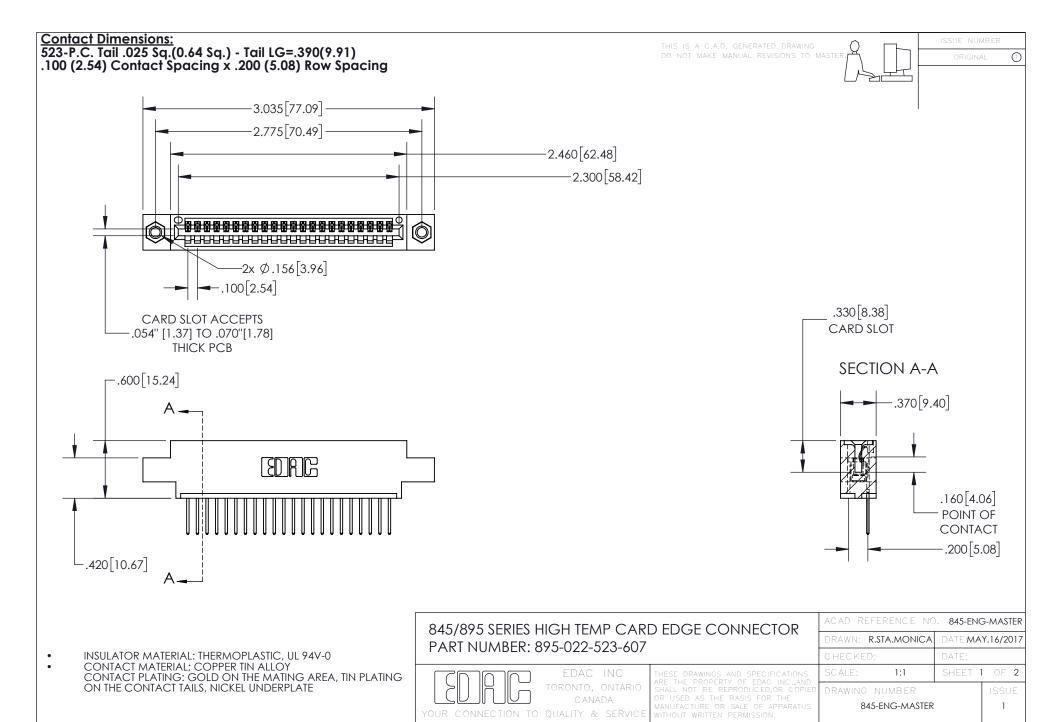

INSULATOR MATERIAL: THERMOPLASTIC POLYESTER, UL 94V-0 DAP MATERIAL AVAILABLE UPON REQUEST

**Contact Code 558** 

CONTACT MATERIAL; COPPER ALLOY CONTACT PLATING: GOLD ON THE MATING AREA, TIN PLATING ON THE CONTACT TAILS, NICKEL UNDERPLATE

## 845/895 SERIES HIGH TEMP CARD EDGE CONNECTOR CONTACT CODE 555,556,558,559,560 DIMENSIONS

YOUR CONNECTION TO QUALITY & SERVICE

Contact Code 559

|   | ACAD REFERENCE NO. 845-ENG-MASTER |                  |  |
|---|-----------------------------------|------------------|--|
|   | DRAWN: R.STA.MONICA               | DATE:MAY.16/2017 |  |
|   | CHECKED:                          | DATE:            |  |
|   | SCALE: 1:1                        | SHEET 2 OF 2     |  |
| D | DRAWING NUMBER                    | ISSUE            |  |

Contact Code 560

845-ENG-MASTER