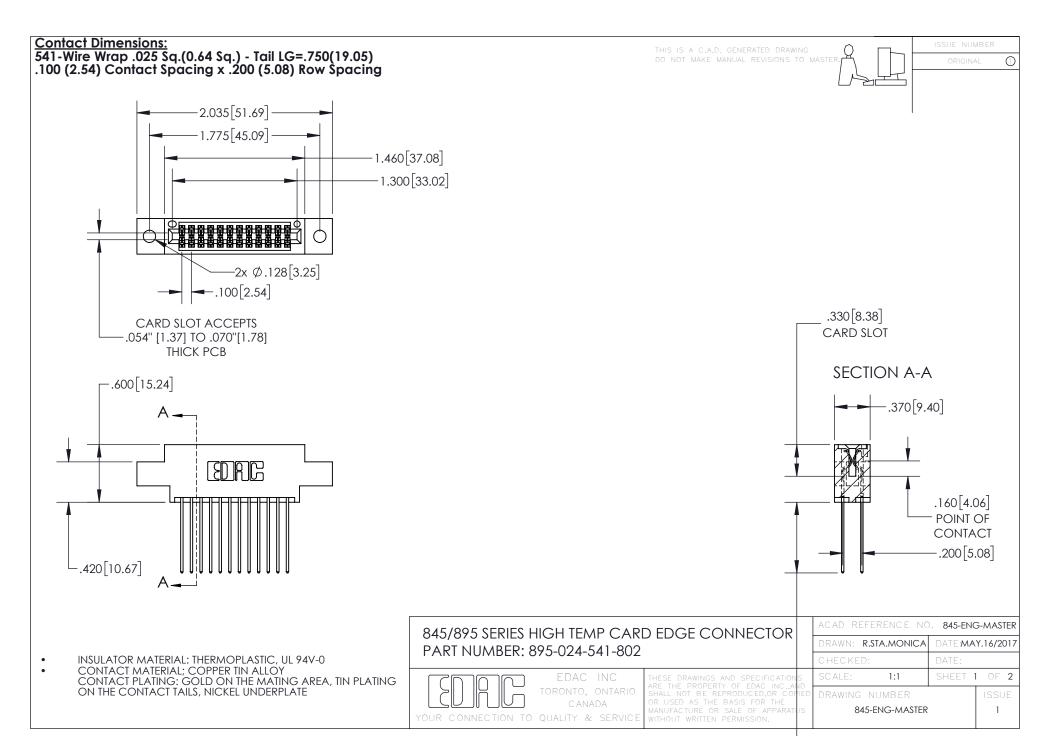

INSULATOR MATERIAL: THERMOPLASTIC POLYESTER, UL 94V-0 DAP MATERIAL AVAILABLE UPON REQUEST

**Contact Code 558** 

CONTACT MATERIAL; COPPER ALLOY CONTACT PLATING: GOLD ON THE MATING AREA, TIN PLATING ON THE CONTACT TAILS, NICKEL UNDERPLATE

## 845/895 SERIES HIGH TEMP CARD EDGE CONNECTOR CONTACT CODE 555,556,558,559,560 DIMENSIONS

YOUR CONNECTION TO QUALITY & SERVICE

Contact Code 559

|   | ACAD REFERENCE NO. 845-ENG-MASTER |                  |  |
|---|-----------------------------------|------------------|--|
|   | DRAWN: R.STA.MONICA               | DATE:MAY.16/2017 |  |
|   | CHECKED:                          | DATE:            |  |
|   | SCALE: 1:1                        | SHEET 2 OF 2     |  |
| D | DRAWING NUMBER                    | ISSUE            |  |

Contact Code 560