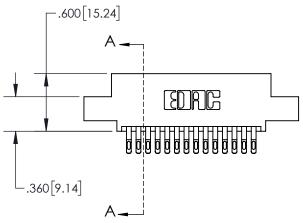

## **Contact Dimensions:**

555-Extender Board Bend (Code 500 Contacts)
See Sheet 2 for Contact Code 555, 556, 558, 559, 560 Dimensions

- 845/895 SERIES HIGH TEMP CARD EDGE CONNECTOR PART NUMBER: 895-028-555-508
- YOUR CONNECTION TO QUALITY & SERVICE