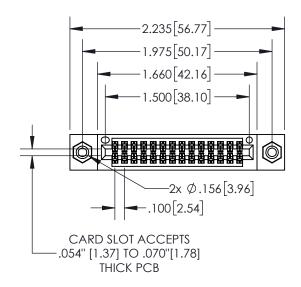

## **Contact Dimensions:**

555-Extender Board Bend (Code 500 Contacts)
See Sheet 2 for Contact Code 555, 556, 558, 559, 560 Dimensions

- 845/895 SERIES HIGH TEMP CARD EDGE CONNECTOR PART NUMBER: 895-028-555-508
- YOUR CONNECTION TO QUALITY & SERVICE

-.200 [5.08]

| .330[8.<br>CARD S | -                                 |  |  |
|-------------------|-----------------------------------|--|--|
| SEC <sup>-</sup>  | SECTION A-A                       |  |  |
|                   | .160[4.06]<br>POINT OF<br>CONTACT |  |  |