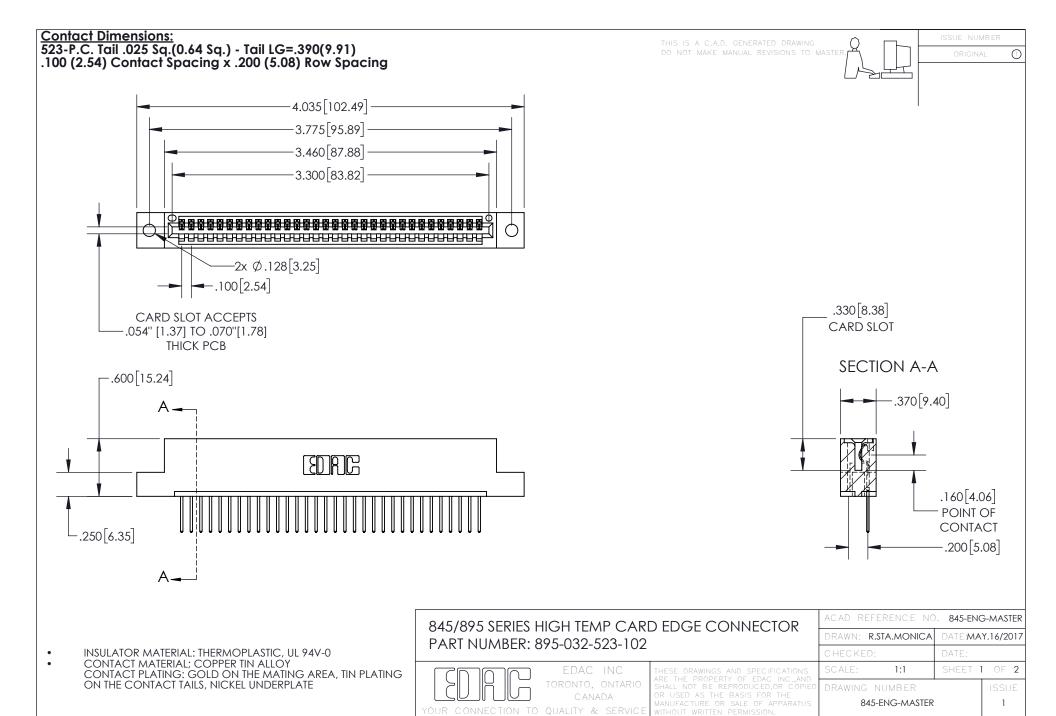

INSULATOR MATERIAL: THERMOPLASTIC POLYESTER, UL 94V-0 DAP MATERIAL AVAILABLE UPON REQUEST

CONTACT MATERIAL; COPPER ALLOY

**Contact Code 558** 

CONTACT PLATING: GOLD ON THE MATING AREA, TIN PLATING ON THE CONTACT TAILS, NICKEL UNDERPLATE

## 845/895 SERIES HIGH TEMP CARD EDGE CONNECTOR CONTACT CODE 555,556,558,559,560 DIMENSIONS

YOUR CONNECTION TO QUALITY & SERVICE

**Contact Code 559** 

|   | ACAD REFERENCE NO. 845-ENG-MASTER |                  |
|---|-----------------------------------|------------------|
|   | DRAWN: R.STA.MONICA               | DATE:MAY.16/2017 |
|   | CHECKED:                          | DATE:            |
| D | SCALE: 1:1                        | SHEET 2 OF 2     |
|   | DRAWING NUMBER                    | ISSUE            |

845-ENG-MASTER

Contact Code 560