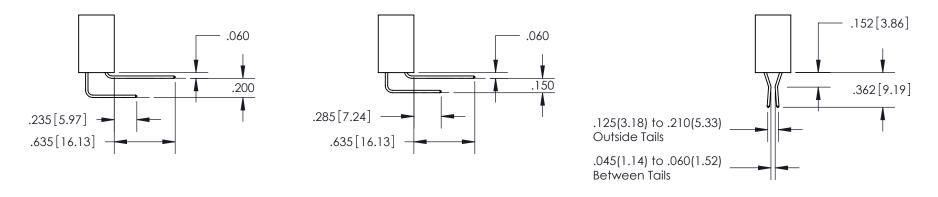

INSULATOR MATERIAL: THERMOPLASTIC POLYESTER, UL 94V-0 DAP MATERIAL AVAILABLE UPON REQUEST

CONTACT MATERIAL; COPPER ALLOY

**Contact Code 558** 

CONTACT PLATING: GOLD ON THE MATING AREA, TIN PLATING ON THE CONTACT TAILS, NICKEL UNDERPLATE

## 845/895 SERIES HIGH TEMP CARD EDGE CONNECTOR CONTACT CODE 555,556,558,559,560 DIMENSIONS

YOUR CONNECTION TO QUALITY & SERVICE

**Contact Code 559** 

|   | ACAD REFERENCE NO. 845-ENG-MASTER |                  |
|---|-----------------------------------|------------------|
|   | DRAWN: R.STA.MONICA               | DATE:MAY.16/2017 |
|   | CHECKED:                          | DATE:            |
| D | SCALE: 1:1                        | SHEET 2 OF 2     |
|   | DRAWING NUMBER                    | ISSUE            |

845-ENG-MASTER

Contact Code 560