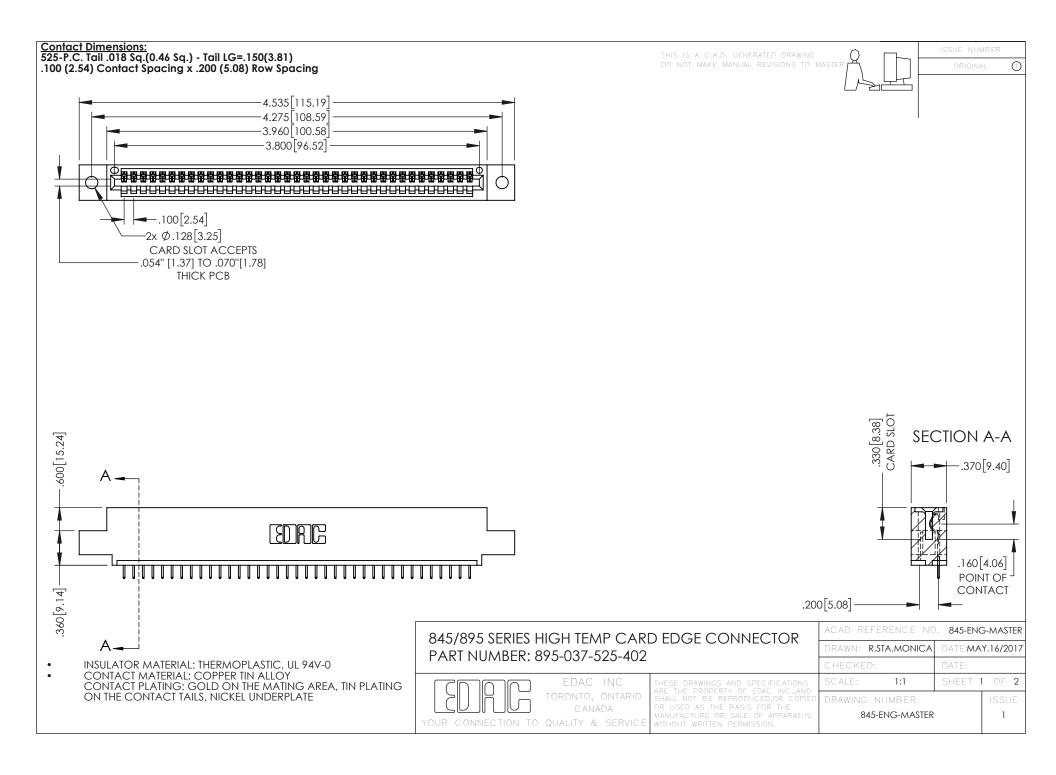

**Contact Code 558** Contact Code 559 Contact Code 560

- INSULATOR MATERIAL: THERMOPLASTIC POLYESTER, UL 94V-0 DAP MATERIAL AVAILABLE UPON REQUEST
- CONTACT MATERIAL; COPPER ALLOY

CONTACT PLATING: GOLD ON THE MATING AREA, TIN PLATING ON THE CONTACT TAILS, NICKEL UNDERPLATE

## 845/895 SERIES HIGH TEMP CARD EDGE CONNECTOR CONTACT CODE 555,556,558,559,560 DIMENSIONS

YOUR CONNECTION TO QUALITY & SERVICE

|   | ACAD REFERENCE NO. 845-ENG-MASTER |                  |
|---|-----------------------------------|------------------|
|   | DRAWN: R.STA.MONICA               | DATE:MAY.16/2017 |
|   | CHECKED:                          | DATE:            |
|   | SCALE: 1:1                        | SHEET 2 OF 2     |
| D | DRAWING NUMBER                    | ISSUE            |

845-ENG-MASTER