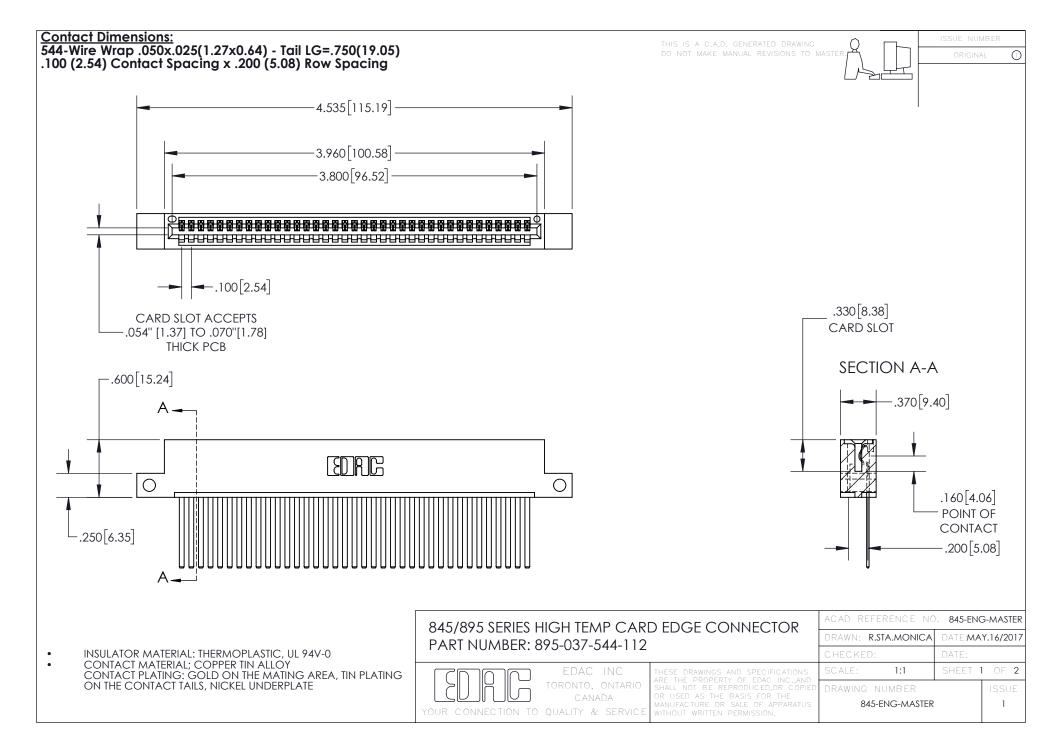

INSULATOR MATERIAL: THERMOPLASTIC POLYESTER, UL 94V-0 DAP MATERIAL AVAILABLE UPON REQUEST

**Contact Code 558** 

CONTACT MATERIAL; COPPER ALLOY CONTACT PLATING: GOLD ON THE MATING AREA, TIN PLATING ON THE CONTACT TAILS, NICKEL UNDERPLATE

## 845/895 SERIES HIGH TEMP CARD EDGE CONNECTOR CONTACT CODE 555,556,558,559,560 DIMENSIONS

YOUR CONNECTION TO QUALITY & SERVICE

Contact Code 559

|   | ACAD REFERENCE NO. 845-ENG-MASTER |                  |  |
|---|-----------------------------------|------------------|--|
|   | DRAWN: R.STA.MONICA               | DATE:MAY.16/2017 |  |
|   | CHECKED:                          | DATE:            |  |
|   | SCALE: 1:1                        | SHEET 2 OF 2     |  |
| D | DRAWING NUMBER                    | ISSUE            |  |

Contact Code 560