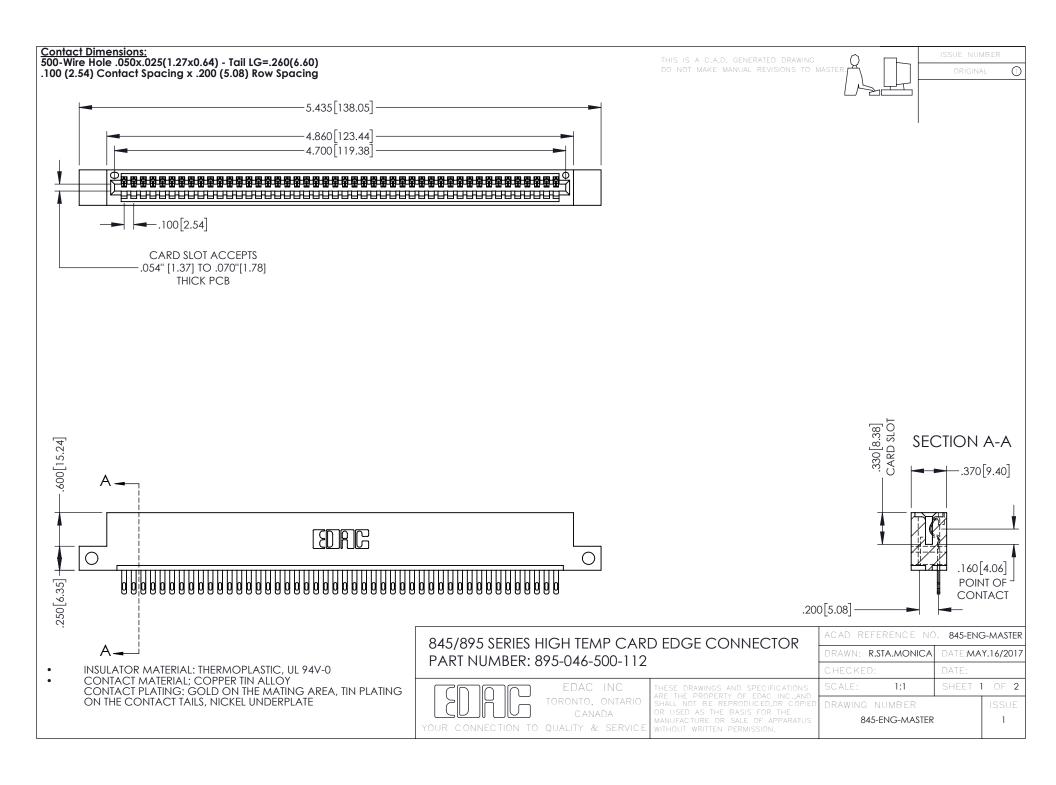

- INSULATOR MATERIAL: THERMOPLASTIC POLYESTER, UL 94V-0 DAP MATERIAL AVAILABLE UPON REQUEST
- CONTACT MATERIAL; COPPER ALLOY

**Contact Code 558** 

CONTACT PLATING: GOLD ON THE MATING AREA, TIN PLATING ON THE CONTACT TAILS, NICKEL UNDERPLATE

## 845/895 SERIES HIGH TEMP CARD EDGE CONNECTOR CONTACT CODE 555,556,558,559,560 DIMENSIONS

YOUR CONNECTION TO QUALITY & SERVICE

Contact Code 559

|   | ACAD REFERENCE NO   | . 845-ENG-MASTER |
|---|---------------------|------------------|
|   | DRAWN: R.STA.MONICA | DATE:MAY.16/2017 |
|   | CHECKED:            | DATE:            |
|   | SCALE: 1:1          | SHEET 2 OF 2     |
| D | DRAWING NUMBER      | ISSUE            |

Contact Code 560

845-ENG-MASTER