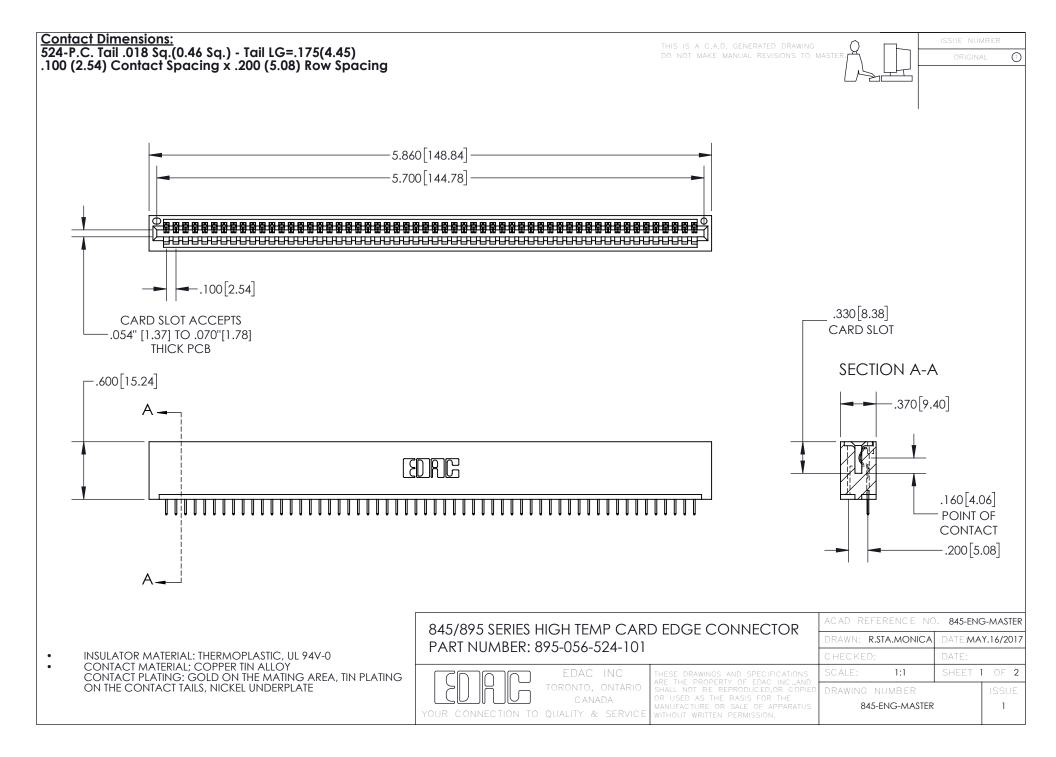

INSULATOR MATERIAL: THERMOPLASTIC POLYESTER, UL 94V-0 DAP MATERIAL AVAILABLE UPON REQUEST

**Contact Code 558** 

CONTACT MATERIAL; COPPER ALLOY CONTACT PLATING: GOLD ON THE MATING AREA, TIN PLATING ON THE CONTACT TAILS, NICKEL UNDERPLATE

## 845/895 SERIES HIGH TEMP CARD EDGE CONNECTOR CONTACT CODE 555,556,558,559,560 DIMENSIONS

YOUR CONNECTION TO QUALITY & SERVICE

Contact Code 559

|   | ACAD REFERENCE NO. 845-ENG-MASTER |                  |  |
|---|-----------------------------------|------------------|--|
|   | DRAWN: R.STA.MONICA               | DATE:MAY.16/2017 |  |
|   | CHECKED:                          | DATE:            |  |
|   | SCALE: 1:1                        | SHEET 2 OF 2     |  |
| D | DRAWING NUMBER                    | ISSUE            |  |

Contact Code 560