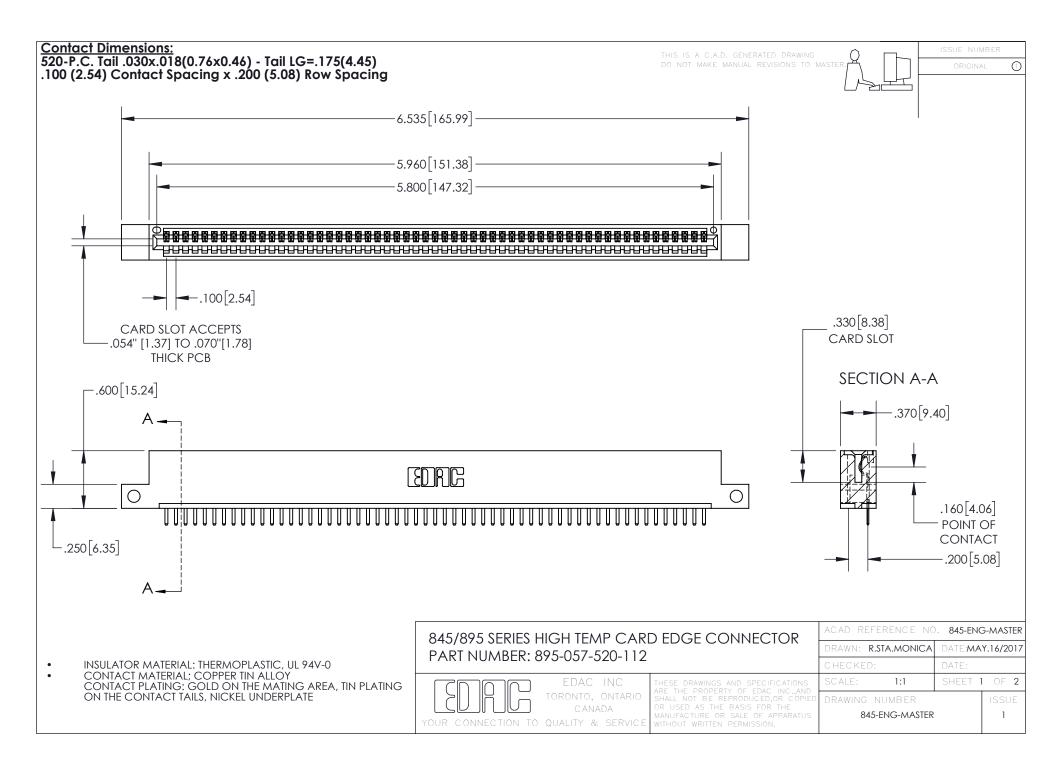

INSULATOR MATERIAL: THERMOPLASTIC POLYESTER, UL 94V-0 DAP MATERIAL AVAILABLE UPON REQUEST

**Contact Code 558** 

CONTACT MATERIAL; COPPER ALLOY CONTACT PLATING: GOLD ON THE MATING AREA, TIN PLATING ON THE CONTACT TAILS, NICKEL UNDERPLATE

## 845/895 SERIES HIGH TEMP CARD EDGE CONNECTOR CONTACT CODE 555,556,558,559,560 DIMENSIONS

YOUR CONNECTION TO QUALITY & SERVICE

Contact Code 559

|   | ACAD REFERENCE NO. 845-ENG-MASTER |                  |  |
|---|-----------------------------------|------------------|--|
|   | DRAWN: R.STA.MONICA               | DATE:MAY.16/2017 |  |
|   | CHECKED:                          | DATE:            |  |
|   | SCALE: 1:1                        | SHEET 2 OF 2     |  |
| D | DRAWING NUMBER                    | ISSUE            |  |

Contact Code 560

845-ENG-MASTER