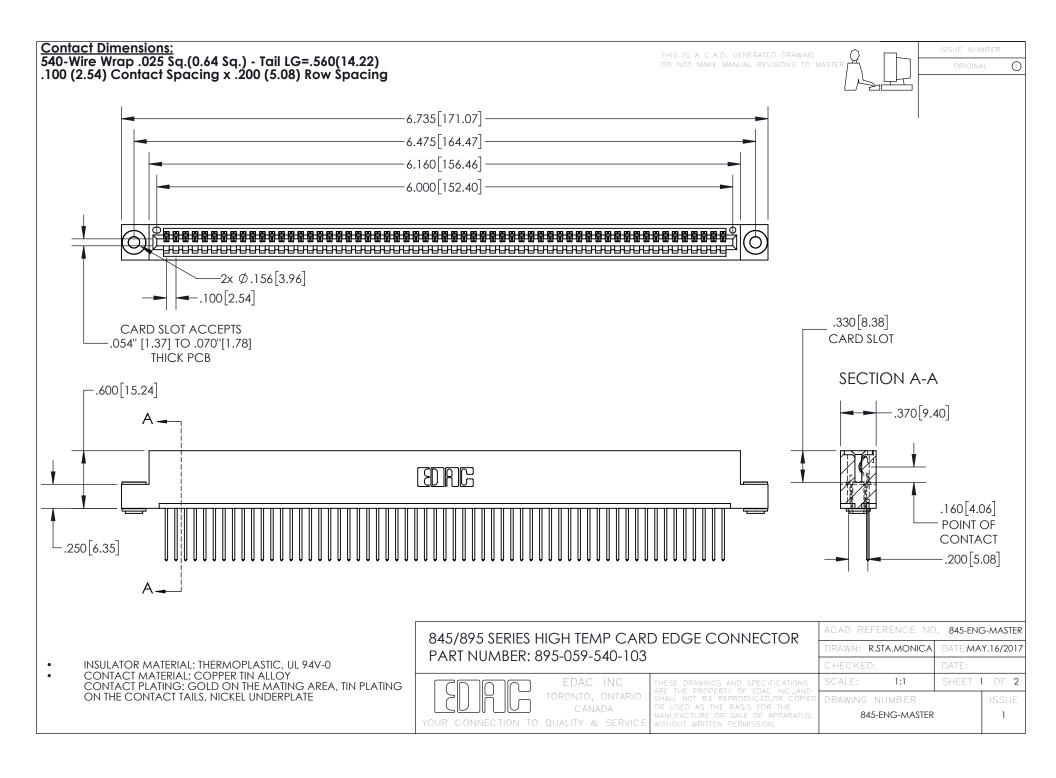

INSULATOR MATERIAL: THERMOPLASTIC POLYESTER, UL 94V-0 DAP MATERIAL AVAILABLE UPON REQUEST

**Contact Code 558** 

CONTACT MATERIAL; COPPER ALLOY CONTACT PLATING: GOLD ON THE MATING AREA, TIN PLATING ON THE CONTACT TAILS, NICKEL UNDERPLATE

## 845/895 SERIES HIGH TEMP CARD EDGE CONNECTOR CONTACT CODE 555,556,558,559,560 DIMENSIONS

YOUR CONNECTION TO QUALITY & SERVICE

Contact Code 559

|   | ACAD REFERENCE NO. 845-ENG-MASTER |                  |  |
|---|-----------------------------------|------------------|--|
|   | DRAWN: R.STA.MONICA               | DATE:MAY.16/2017 |  |
|   | CHECKED:                          | DATE:            |  |
|   | SCALE: 1:1                        | SHEET 2 OF 2     |  |
| D | DRAWING NUMBER                    | ISSUE            |  |

Contact Code 560

845-ENG-MASTER