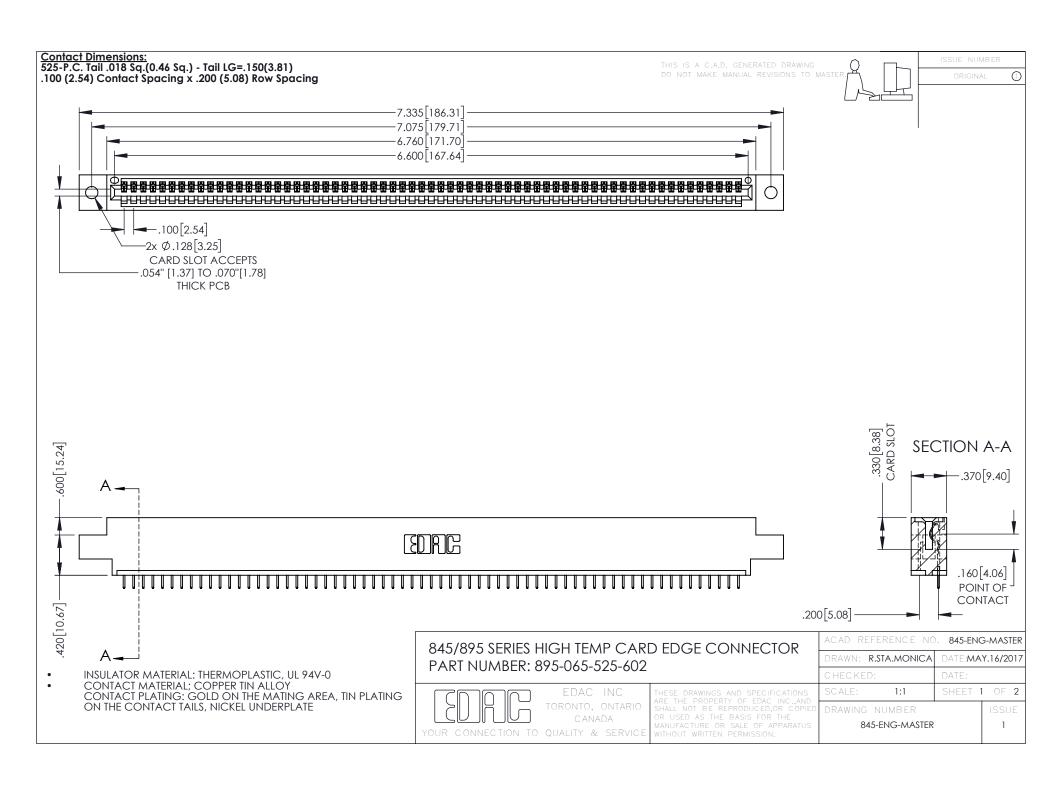

## 845/895 SERIES HIGH TEMP CARD EDGE CONNECTOR CONTACT CODE 555,556,558,559,560 DIMENSIONS

YOUR CONNECTION TO QUALITY & SERVICE

|   | ACAD REFERENCE NO. 845-ENG-MASTER |                  |
|---|-----------------------------------|------------------|
|   | DRAWN: R.STA.MONICA               | DATE:MAY.16/2017 |
|   | CHECKED:                          | DATE:            |
|   | SCALE: 1:1                        | SHEET 2 OF 2     |
| D | DRAWING NUMBER                    | ISSUE            |