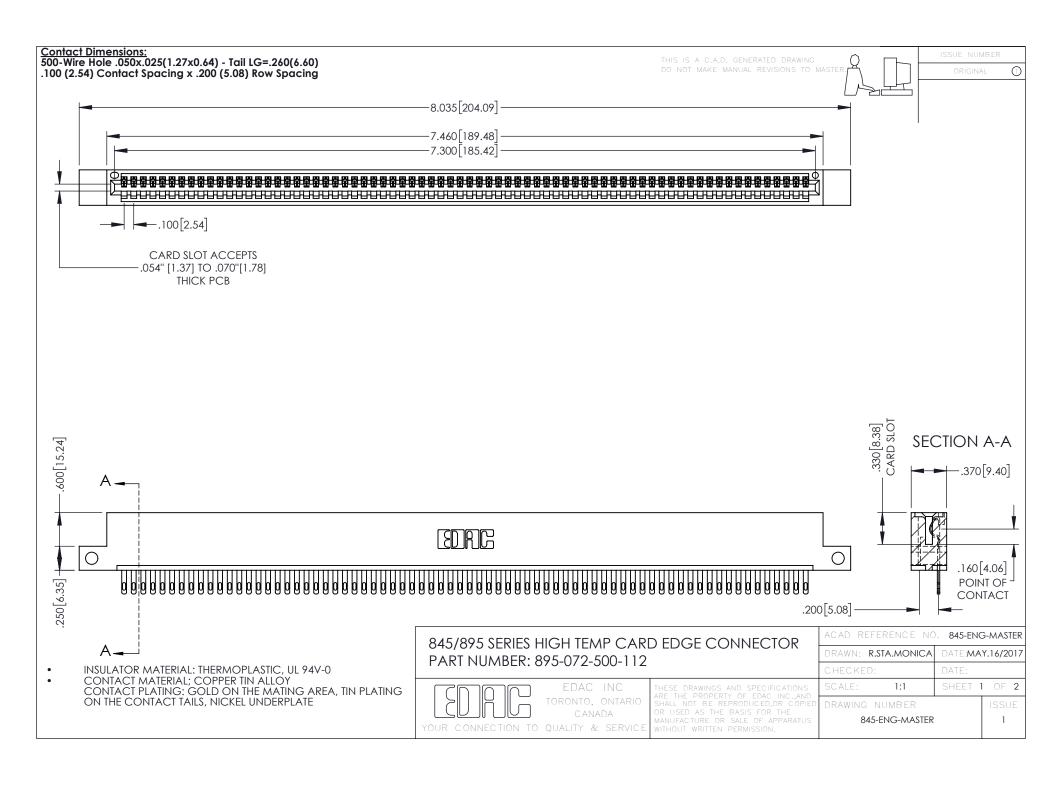

## 845/895 SERIES HIGH TEMP CARD EDGE CONNECTOR CONTACT CODE 555,556,558,559,560 DIMENSIONS

YOUR CONNECTION TO QUALITY & SERVICE

|   | ACAD REFERENCE NO. 845-ENG-MASTER |                  |
|---|-----------------------------------|------------------|
|   | DRAWN: R.STA.MONICA               | DATE:MAY.16/2017 |
|   | CHECKED:                          | DATE:            |
|   | SCALE: 1:1                        | SHEET 2 OF 2     |
| D | DRAWING NUMBER                    | ISSUE            |