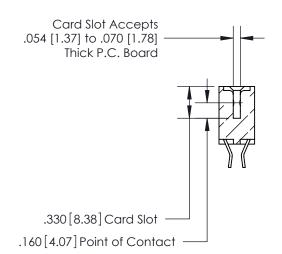

## 846/896 SERIES HIGH TEMP CARD EDGE CONNECTOR CONTACT CODE 555,556,558,559,560 DIMENSIONS

.150 [3.81]

YOUR CONNECTION TO QUALITY & SERVICE

**Contact Code 559** 

**EDAC INC** TORONTO, ONTARIO CANADA

THESE DRAWINGS AND SPECIFICATIONS ARE THE PROPERTY OF EDAC INC.,AND SHALL NOT BE REPRODUCED, OR COPIED OR USED AS THE BASIS FOR THE MANUFACTURE OR SALE OF APPARATUS WITHOUT WRITTEN PERMISSION.

**Contact Code 560** 

INSULATOR MATERIAL: THERMOPLASTIC POLYESTER, UL 94V-0 CONTACT MATERIAL; COPPER, NICKEL, TIN ALLOY CA-725 CONTACT PLATING: GOLD ON THE MATING AREA, TIN-LEAD ON THE CONTACT TAILS, NICKEL UNDERPLATE

**Contact Code 558** 