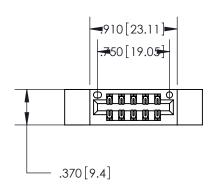

846/896 SERIES HIGH TEMP CARD EDGE CONNECTOR PART NUMBER: 896-010-555-212

**EDAC INC** TORONTO, ONTARIO CANADA

THESE DRAWINGS AND SPECIFICATIONS ARE THE PROPERTY OF EDAC INC., AND SHALL NOT BE REPRODUCED, OR COPIED OR USED AS THE BASIS FOR THE MANUFACTURE OR SALE OF APPARATUS WITHOUT WRITTEN PERMISSION.

<u>Contact Dimensions:</u> 555-Extender Board Bend (Code 500 Contacts) See Sheet 2 for Contact Code 555, 556, 558, 559, 560 Dimensions

THIS IS A C.A.D. GENERATED DRAWING DO NOT MAKE MANUAL REVISIONS TO MASTER.