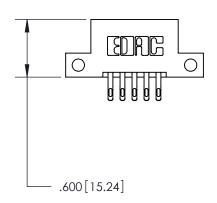

846/896 SERIES HIGH TEMP CARD EDGE CONNECTOR PART NUMBER: 896-010-555-212

**EDAC INC** TORONTO, ONTARIO CANADA

THESE DRAWINGS AND SPECIFICATIONS ARE THE PROPERTY OF EDAC INC., AND SHALL NOT BE REPRODUCED, OR COPIED OR USED AS THE BASIS FOR THE MANUFACTURE OR SALE OF APPARATUS WITHOUT WRITTEN PERMISSION.

<u>Contact Dimensions:</u> 555-Extender Board Bend (Code 500 Contacts) See Sheet 2 for Contact Code 555, 556, 558, 559, 560 Dimensions

THIS IS A C.A.D. GENERATED DRAWING DO NOT MAKE MANUAL REVISIONS TO MASTER.