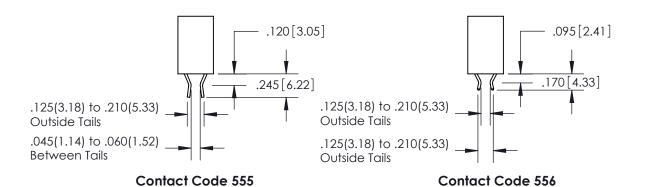

ISSUE NUMBER

.165[4.19]

ORIGINAL

1

.060 [1.52] .150 [3.81] .125(3.18) to .210(5.33)

.375 [9.54] .125(3.18) to .210(5.33)

**Contact Code 558** 

**Contact Code 559** 

**Contact Code 560** 

INSULATOR MATERIAL: THERMOPLASTIC POLYESTER, UL 94V-0 CONTACT MATERIAL; COPPER, NICKEL, TIN ALLOY CA-725 CONTACT PLATING: GOLD ON THE MATING AREA, TIN-LEAD ON THE CONTACT TAILS, NICKEL UNDERPLATE

## 846/896 SERIES HIGH TEMP CARD EDGE CONNECTOR CONTACT CODE 555,556,558,559,560 DIMENSIONS

YOUR CONNECTION TO QUALITY & SERVICE

**EDAC INC** TORONTO, ONTARIO CANADA

THESE DRAWINGS AND SPECIFICATIONS ARE THE PROPERTY OF EDAC INC.,AND SHALL NOT BE REPRODUCED, OR COPIED OR USED AS THE BASIS FOR THE MANUFACTURE OR SALE OF APPARATUS WITHOUT WRITTEN PERMISSION.

**Outside Tails** 

**Outside Tails** 

| ACAD REFERENCE NO. |       | 846-ENG-MASTER |           |
|--------------------|-------|----------------|-----------|
| DRAWN:             | J.LEE | DATE: AF       | PR. 22/09 |
| CHECKED:           |       | DATE:          |           |
| SCALE:             | 1:1   | SHEET          | 2 OF 2    |
| DRAWING N          | UMBER |                | ISSUE     |