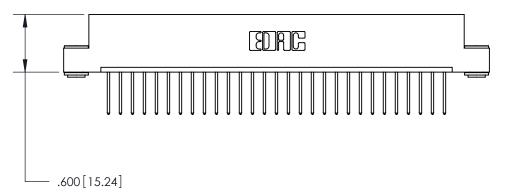

THIS IS A C.A.D. GENERATED DRAWING DO NOT MAKE MANUAL REVISIONS TO MASTER.

Card Slot Accepts .054 [1.37] to .070 [1.78] Thick P.C. Board

.330 [8.38] Card Slot .160 [4.07] Point of Contact -

ISSUE NUMBER ORIGINAL

846/896 SERIES HIGH TEMP CARD EDGE CONNECTOR PART NUMBER: 896-029-522-103

YOUR CONNECTION TO QUALITY & SERVICE

**EDAC INC** TORONTO, ONTARIO CANADA

THESE DRAWINGS AND SPECIFICATIONS ARE THE PROPERTY OF EDAC INC.,AND SHALL NOT BE REPRODUCED, OR COPIED OR USED AS THE BASIS FOR THE MANUFACTURE OR SALE OF APPARATUS WITHOUT WRITTEN PERMISSION.