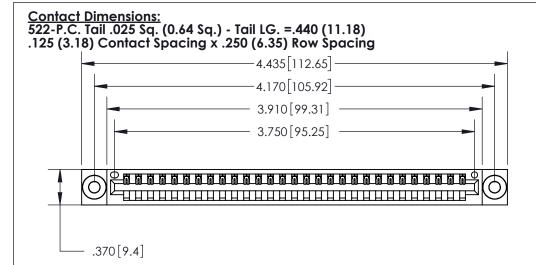

THIS IS A C.A.D. GENERATED DRAWING DO NOT MAKE MANUAL REVISIONS TO MASTER.

Card Slot Accepts .054 [1.37] to .070 [1.78] Thick P.C. Board

.330 [8.38] Card Slot .160 [4.07] Point of Contact -

ISSUE NUMBER ORIGINAL

846/896 SERIES HIGH TEMP CARD EDGE CONNECTOR PART NUMBER: 896-029-522-103

YOUR CONNECTION TO QUALITY & SERVICE

**EDAC INC** TORONTO, ONTARIO CANADA

THESE DRAWINGS AND SPECIFICATIONS ARE THE PROPERTY OF EDAC INC.,AND SHALL NOT BE REPRODUCED, OR COPIED OR USED AS THE BASIS FOR THE MANUFACTURE OR SALE OF APPARATUS WITHOUT WRITTEN PERMISSION.

INSULATOR MATERIAL: THERMOPLASTIC POLYESTER, UL 94V-0 CONTACT MATERIAL; COPPER, NICKEL, TIN ALLOY CA-725 CONTACT PLATING: GOLD ON THE MATING AREA, TIN-LEAD

ON THE CONTACT TAILS, NICKEL UNDERPLATE

THIS IS A C.A.D. GENERATED DRAWING DO NOT MAKE MANUAL REVISIONS TO MASTER.