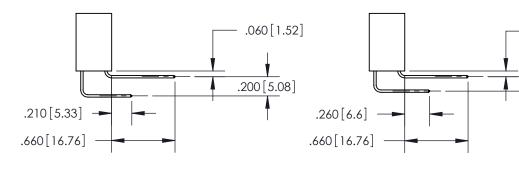

ISSUE NUMBER

.165[4.19]

ORIGINAL

1

.060 [1.52] .150 [3.81] .125(3.18) to .210(5.33)

.375 [9.54] .125(3.18) to .210(5.33)

**Contact Code 558** 

**Contact Code 559** 

**Contact Code 560** 

INSULATOR MATERIAL: THERMOPLASTIC POLYESTER, UL 94V-0 CONTACT MATERIAL; COPPER, NICKEL, TIN ALLOY CA-725 CONTACT PLATING: GOLD ON THE MATING AREA, TIN-LEAD ON THE CONTACT TAILS, NICKEL UNDERPLATE

**Outside Tails** 

**Outside Tails** 

| ACAD REFERENCE NO. |       | 846-ENG-MASTER |           |
|--------------------|-------|----------------|-----------|
| DRAWN:             | J.LEE | DATE: AF       | PR. 22/09 |
| CHECKED:           |       | DATE:          |           |
| SCALE:             | 1:1   | SHEET          | 2 OF 2    |
| DRAWING N          | UMBER |                | ISSUE     |