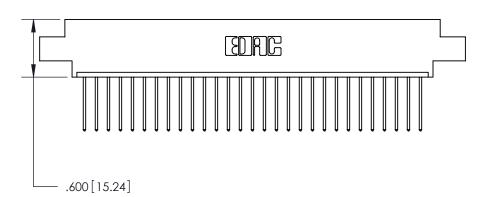

ON THE CONTACT TAILS, NICKEL UNDERPLATE

Card Slot Accepts .054 [1.37] to .070 [1.78] Thick P.C. Board .330 [8.38] Card Slot .160 [4.07] Point of Contact

ACAD DEFEDENCE NO

846/896 SERIES HIGH TEMP CARD EDGE CONNECTOR PART NUMBER: 896-029-540-607