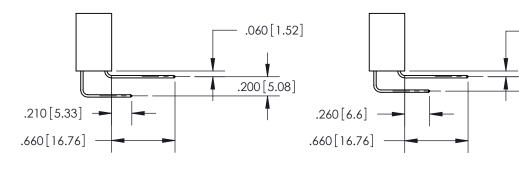

ISSUE NUMBER

.165[4.19]

ORIGINAL

1

.060 [1.52] .150 [3.81] .125(3.18) to .210(5.33)

.375 [9.54] .125(3.18) to .210(5.33)

**Contact Code 558** 

**Contact Code 559** 

**Contact Code 560** 

INSULATOR MATERIAL: THERMOPLASTIC POLYESTER, UL 94V-0 CONTACT MATERIAL; COPPER, NICKEL, TIN ALLOY CA-725 CONTACT PLATING: GOLD ON THE MATING AREA, TIN-LEAD ON THE CONTACT TAILS, NICKEL UNDERPLATE

**Outside Tails** 

**Outside Tails** 

|  | ACAD REFE | RENCE NO. | 846-ENG  | G-MASTER  |
|--|-----------|-----------|----------|-----------|
|  | DRAWN:    | J.LEE     | DATE: AF | PR. 22/09 |
|  | CHECKED:  |           | DATE:    |           |
|  | SCALE:    | 1:1       | SHEET    | 2 OF 2    |
|  | DRAWING N | UMBER     |          | ISSUE     |