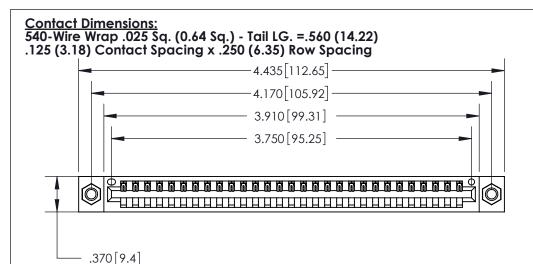

THIS IS A C.A.D. GENERATED DRAWING DO NOT MAKE MANUAL REVISIONS TO MASTER.

ISSUE NUMBER ORIGINAL

INSULATOR MATERIAL: THERMOPLASTIC POLYESTER, UL 94V-0 CONTACT MATERIAL; COPPER, NICKEL, TIN ALLOY CA-725

CONTACT PLATING: GOLD ON THE MATING AREA, TIN-LEAD

ON THE CONTACT TAILS, NICKEL UNDERPLATE

Card Slot Accepts .054 [1.37] to .070 [1.78] Thick P.C. Board .330 [8.38] Card Slot .160 [4.07] Point of Contact

ACAD DEFEDENCE NO

846/896 SERIES HIGH TEMP CARD EDGE CONNECTOR PART NUMBER: 896-029-540-607