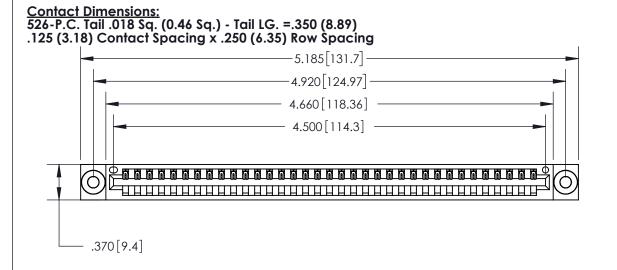

846/896 SERIES HIGH TEMP CARD EDGE CONNECTOR PART NUMBER: 896-035-526-603

YOUR CONNECTION TO QUALITY & SERVICE

**EDAC INC** TORONTO, ONTARIO CANADA

THESE DRAWINGS AND SPECIFICATIONS ARE THE PROPERTY OF EDAC INC.,AND SHALL NOT BE REPRODUCED, OR COPIED OR USED AS THE BASIS FOR THE MANUFACTURE OR SALE OF APPARATUS WITHOUT WRITTEN PERMISSION.

| ACAD REFERENCE NO. | 846-ENG-MASTER   |
|--------------------|------------------|
| DRAWN: J.LEE       | DATE: APR. 22/09 |
| CHECKED:           | DATE:            |
| SCALE: 1:1         | SHEET 1 OF 2     |
| DRAWING NUMBER     | ISSUE            |
| 846-FNG-MASTER     | 1                |