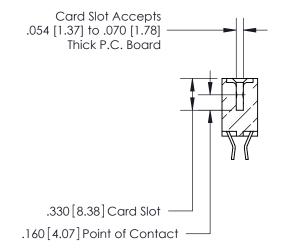

## 846/896 SERIES HIGH TEMP CARD EDGE CONNECTOR CONTACT CODE 555,556,558,559,560 DIMENSIONS

.150 [3.81]

YOUR CONNECTION TO QUALITY & SERVICE

**Contact Code 559** 

**EDAC INC** TORONTO, ONTARIO CANADA

THESE DRAWINGS AND SPECIFICATIONS ARE THE PROPERTY OF EDAC INC.,AND SHALL NOT BE REPRODUCED, OR COPIED OR USED AS THE BASIS FOR THE MANUFACTURE OR SALE OF APPARATUS WITHOUT WRITTEN PERMISSION.