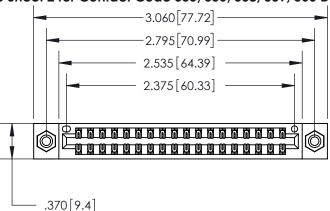

<u>Contact Dimensions:</u> 555-Extender Board Bend (Code 500 Contacts) See Sheet 2 for Contact Code 555, 556, 558, 559, 560 Dimensions

INSULATOR MATERIAL: THERMOPLASTIC POLYESTER, UL 94V-0 CONTACT MATERIAL; COPPER, NICKEL, TIN ALLOY CA-725 CONTACT PLATING: GOLD ON THE MATING AREA, TIN-LEAD ON THE CONTACT TAILS, NICKEL UNDERPLATE

THIS IS A C.A.D. GENERATED DRAWING DO NOT MAKE MANUAL REVISIONS TO MASTER.

ISSUE NUMBER ORIGINAL

846/896 SERIES HIGH TEMP CARD EDGE CONNECTOR PART NUMBER: 896-036-555-808

YOUR CONNECTION TO QUALITY & SERVICE