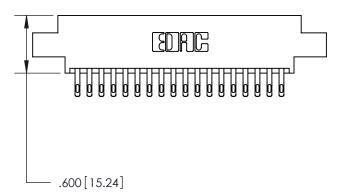

THIS IS A C.A.D. GENERATED DRAWING DO NOT MAKE MANUAL REVISIONS TO MASTER.

ISSUE NUMBER

.165[4.19]

.375 [9.54]

ORIGINAL

1

.060 [1.52] .125(3.18) to .210(5.33) **Outside Tails** .125(3.18) to .210(5.33) **Outside Tails** 