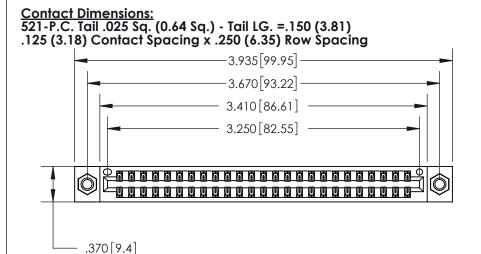

THIS IS A C.A.D. GENERATED DRAWING DO NOT MAKE MANUAL REVISIONS TO MASTER.

Card Slot Accepts .054 [1.37] to .070 [1.78] Thick P.C. Board

.330 [8.38] Card Slot .160 [4.07] Point of Contact - ISSUE NUMBER ORIGINAL

INSULATOR MATERIAL: THERMOPLASTIC POLYESTER, UL 94V-0 CONTACT MATERIAL; COPPER, NICKEL, TIN ALLOY CA-725

CONTACT PLATING: GOLD ON THE MATING AREA, TIN-LEAD

ON THE CONTACT TAILS, NICKEL UNDERPLATE

846/896 SERIES HIGH TEMP CARD EDGE CONNECTOR PART NUMBER: 896-050-521-207