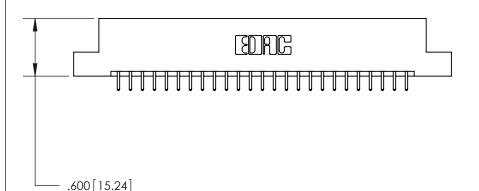

THIS IS A C.A.D. GENERATED DRAWING DO NOT MAKE MANUAL REVISIONS TO MASTER.

Card Slot Accepts .054 [1.37] to .070 [1.78] Thick P.C. Board

.330 [8.38] Card Slot .160 [4.07] Point of Contact - ISSUE NUMBER ORIGINAL

INSULATOR MATERIAL: THERMOPLASTIC POLYESTER, UL 94V-0 CONTACT MATERIAL; COPPER, NICKEL, TIN ALLOY CA-725

CONTACT PLATING: GOLD ON THE MATING AREA, TIN-LEAD

ON THE CONTACT TAILS, NICKEL UNDERPLATE

846/896 SERIES HIGH TEMP CARD EDGE CONNECTOR PART NUMBER: 896-050-521-207