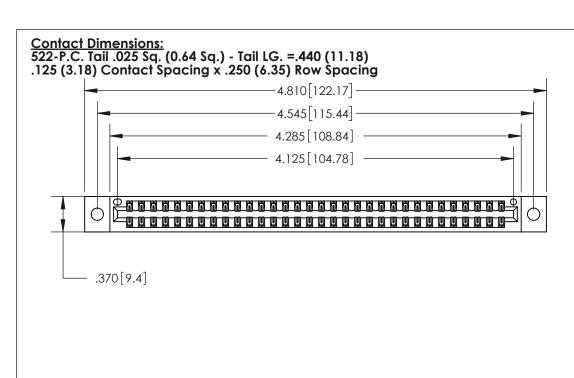

THIS IS A C.A.D. GENERATED DRAWING DO NOT MAKE MANUAL REVISIONS TO MASTER.

ISSUE NUMBER ORIGINAL

EDAC .600 [15.24]

INSULATOR MATERIAL: THERMOPLASTIC POLYESTER, UL 94V-0 CONTACT MATERIAL; COPPER, NICKEL, TIN ALLOY CA-725

CONTACT PLATING: GOLD ON THE MATING AREA, TIN-LEAD

ON THE CONTACT TAILS, NICKEL UNDERPLATE

## 846/896 SERIES HIGH TEMP CARD EDGE CONNECTOR PART NUMBER: 896-064-522-202

YOUR CONNECTION TO QUALITY & SERVICE

**EDAC INC** TORONTO, ONTARIO CANADA

THESE DRAWINGS AND SPECIFICATIONS ARE THE PROPERTY OF EDAC INC.,AND SHALL NOT BE REPRODUCED, OR COPIED OR USED AS THE BASIS FOR THE MANUFACTURE OR SALE OF APPARATUS WITHOUT WRITTEN PERMISSION.

| ACAD REFERENCE NO. | 846-ENG-MASTER   |  |
|--------------------|------------------|--|
| DRAWN: J.LEE       | DATE: APR. 22/09 |  |
| CHECKED:           | DATE:            |  |
| SCALE: 1:1         | SHEET 1 OF 2     |  |
| DRAWING NUMBER     | ISSUE            |  |
| 846-ENG-MASTER     | 1                |  |