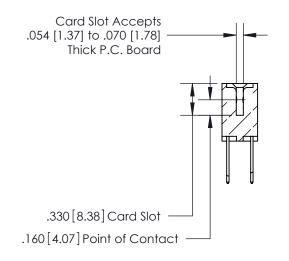

THIS IS A C.A.D. GENERATED DRAWING DO NOT MAKE MANUAL REVISIONS TO MASTER.

ISSUE NUMBER ORIGINAL

EDAC .600 [15.24]

INSULATOR MATERIAL: THERMOPLASTIC POLYESTER, UL 94V-0 CONTACT MATERIAL; COPPER, NICKEL, TIN ALLOY CA-725

CONTACT PLATING: GOLD ON THE MATING AREA, TIN-LEAD

ON THE CONTACT TAILS, NICKEL UNDERPLATE

## 846/896 SERIES HIGH TEMP CARD EDGE CONNECTOR PART NUMBER: 896-064-522-202

YOUR CONNECTION TO QUALITY & SERVICE

**EDAC INC** TORONTO, ONTARIO CANADA

THESE DRAWINGS AND SPECIFICATIONS ARE THE PROPERTY OF EDAC INC.,AND SHALL NOT BE REPRODUCED, OR COPIED OR USED AS THE BASIS FOR THE MANUFACTURE OR SALE OF APPARATUS WITHOUT WRITTEN PERMISSION.

| ACAD REFERENCE NO. | 846-ENG-MASTER   |  |
|--------------------|------------------|--|
| DRAWN: J.LEE       | DATE: APR. 22/09 |  |
| CHECKED:           | DATE:            |  |
| SCALE: 1:1         | SHEET 1 OF 2     |  |
| DRAWING NUMBER     | ISSUE            |  |
| 846-ENG-MASTER     | 1                |  |