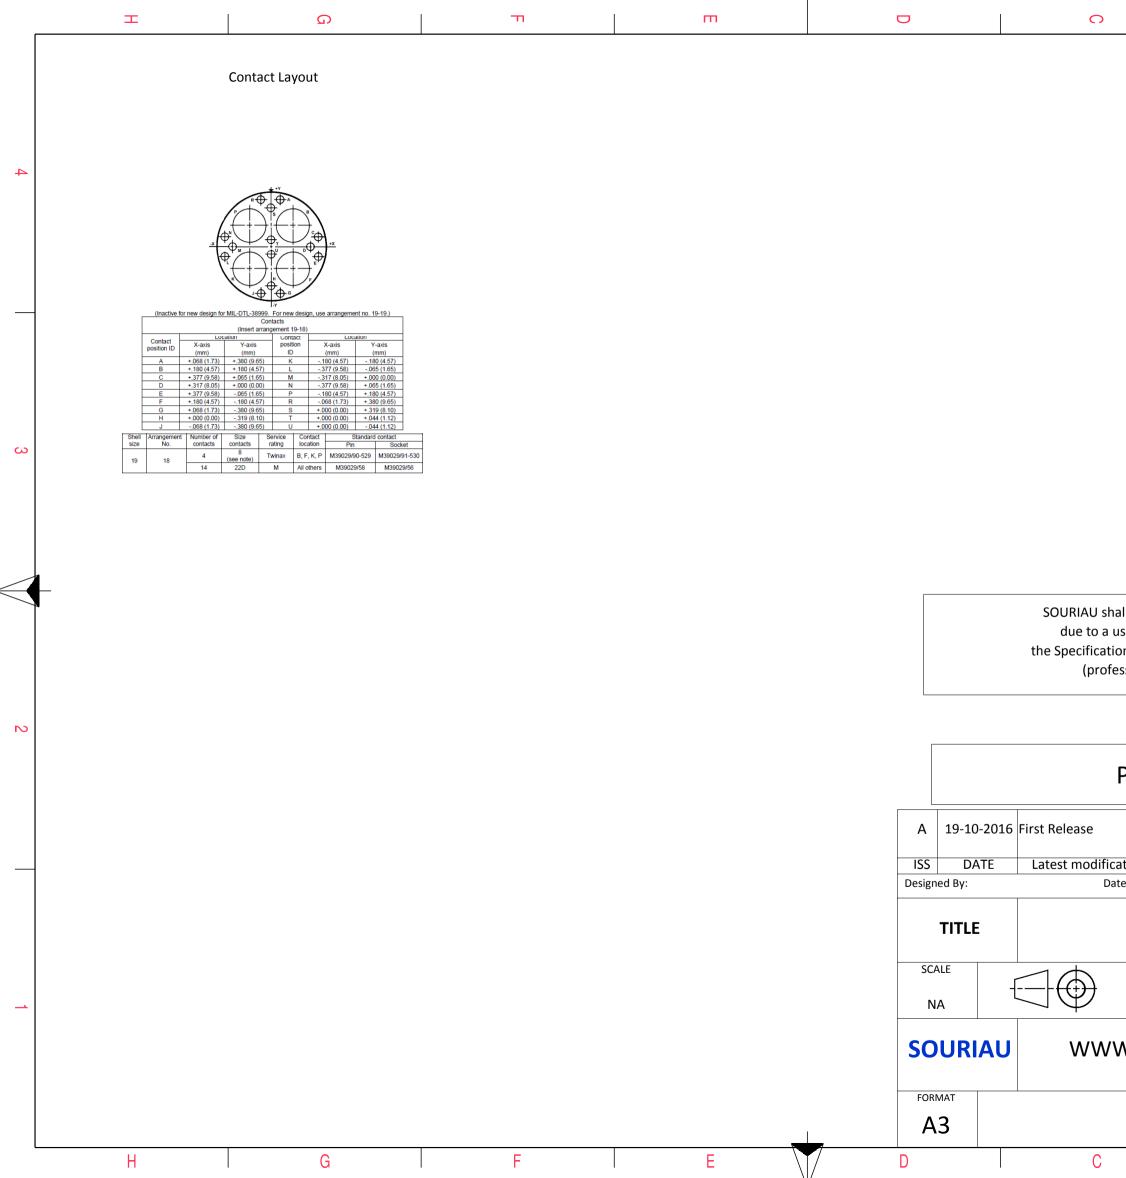

|                                                                                                                                                                                                                                                    | 4        |
|----------------------------------------------------------------------------------------------------------------------------------------------------------------------------------------------------------------------------------------------------|----------|
|                                                                                                                                                                                                                                                    | <b>^</b> |
| LAYOUT SHOWN AS EXAMPLE                                                                                                                                                                                                                            | 3        |
| Keying Shown as example                                                                                                                                                                                                                            |          |
| CHARACTERISTICS       Connector dimension         -Standard : Based on MIL-DTL-38999 Series III       Dim       Nominal                                                                                                                            |          |
| Shell Material       Aluminium         -Shell Material       Aluminium         -Shell Plating       Olive drab Cadmium         -Shell Plating       Olive drab Cadmium         -Insulator       Thermoplastic         -Contacts       Copper Alloy |          |
| -Seals & Grommet: Silicon ElastomerCountryJurisdiction & Control ListContact Plating: Gold over copper Alloy 0.8µm minimum                                                                                                                         | 2        |
| -Durability : 500 Mating cycles<br>-Delivered without Souriau contacts                                                                                                                                                                             |          |
| -Temperature Range       : -65°C to +175°C         -Salt Spray       : 500 hours                                                                                                                                                                   |          |
| ISS         DATE         Latest modification - by         MOD N°           Designed By:         Date:         CUSTOMER DRAWING                                                                                                                     |          |
| TITLE Aluminium Plug 8D series                                                                                                                                                                                                                     |          |
| BASIC SERIES: 8D 5 - 19 W 18 S A L SUEL TYPE DI VILOTIOLI LI                                                                                                                                                                                       |          |
| SHELL TYPE : Plug with RFT Shielding       Delivered W/O Contacts       This document is the property of                                                                                                                                           | 1        |
| CONTACT TYPE : Standard Crimp Contact       SOURIAU       SOURIAU       SOURIAU         SHELL SIZE : 19       CONTACT TYPE : SOCKET(500 Matings)       SOURIAU       SOURIAU       SOURIAU                                                         |          |
| PLATING : W = Olive drab Cadmium       CONTACT LAYOUT : 19-18       FORMAT       SOURIAU DRG N°       SHEET         A3       A3       8D519W18SAL-C       1/2                                                                                      |          |
| H G F E D C B A                                                                                                                                                                                                                                    |          |