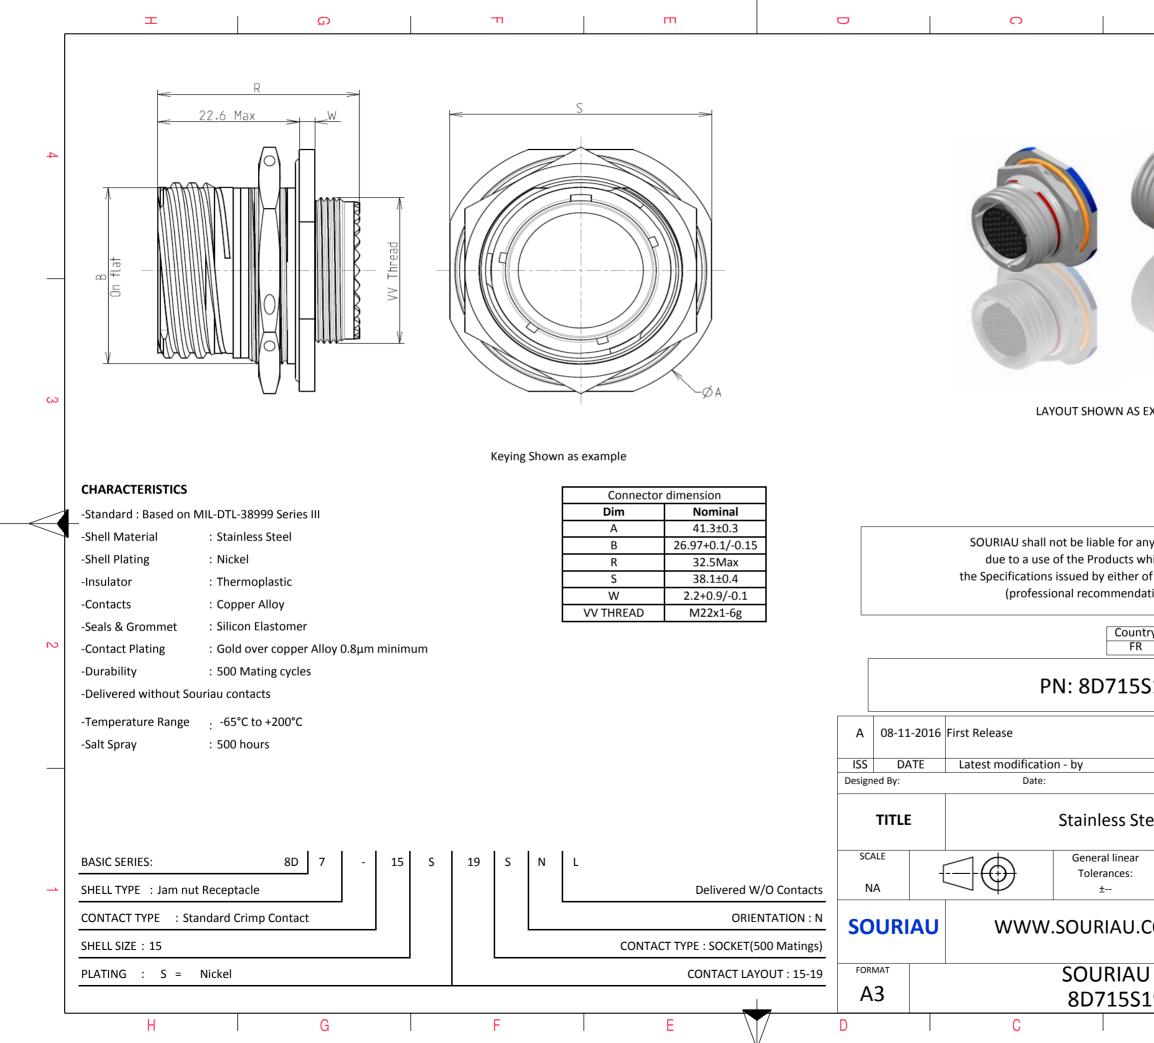

|                                                                       | σ                                            |                  | A                |        |   |  |
|-----------------------------------------------------------------------|----------------------------------------------|------------------|------------------|--------|---|--|
|                                                                       |                                              | I                |                  |        |   |  |
|                                                                       |                                              |                  |                  |        |   |  |
|                                                                       |                                              |                  |                  |        |   |  |
|                                                                       |                                              |                  |                  |        |   |  |
| h                                                                     | (A)                                          |                  |                  |        | 4 |  |
|                                                                       |                                              | and a second     |                  |        |   |  |
|                                                                       |                                              |                  |                  |        |   |  |
| 1                                                                     |                                              | 1                |                  |        |   |  |
|                                                                       |                                              |                  |                  |        |   |  |
|                                                                       |                                              |                  |                  |        |   |  |
|                                                                       |                                              | 1                |                  |        |   |  |
|                                                                       | Car                                          |                  |                  |        |   |  |
|                                                                       |                                              |                  |                  |        |   |  |
| S EXA                                                                 | AMPLE                                        |                  |                  |        | 3 |  |
|                                                                       |                                              |                  |                  |        |   |  |
|                                                                       |                                              |                  |                  |        |   |  |
|                                                                       |                                              |                  |                  |        |   |  |
|                                                                       |                                              |                  |                  |        |   |  |
|                                                                       | non-conformit                                |                  |                  |        |   |  |
| s which does not comply with<br>er of the Parties or by a third party |                                              |                  |                  |        |   |  |
| ndatio                                                                | on, technical n                              | otice.)          |                  |        |   |  |
| untry                                                                 | Jurisd                                       | liction & Contro | l List           |        |   |  |
| FR                                                                    |                                              | Not Listed       |                  |        | 2 |  |
| 5S1                                                                   | 9SNL                                         |                  |                  |        |   |  |
|                                                                       |                                              |                  |                  |        |   |  |
|                                                                       |                                              |                  |                  |        |   |  |
|                                                                       |                                              |                  |                  | MOD N° |   |  |
|                                                                       |                                              | CUSTOMER         | JKAWING          |        | - |  |
| Steel Receptacle 8D series                                            |                                              |                  |                  |        |   |  |
| ar                                                                    | NPRDS / PROJECT                              |                  |                  |        |   |  |
|                                                                       |                                              | 859              |                  |        | 1 |  |
| This document is the property of                                      |                                              |                  |                  |        |   |  |
| J.CC                                                                  | .COM SOURIAU<br>it must not be reproduced or |                  |                  |        |   |  |
|                                                                       |                                              | communica        | ted without perm | SHEET  | - |  |
|                                                                       | DRG N°<br>9SNL-C                             |                  |                  | 1/2    |   |  |
| 212                                                                   | B                                            |                  | A                | -,-    | J |  |
|                                                                       | U                                            | I                | ~                |        |   |  |
|                                                                       |                                              |                  |                  |        |   |  |

|          | T                                                                                                                                                                                                             | G                                                                                                                                                                                                                                                                                                                                                                                                                                                                                              | г | т |              | 0                                                                                                                 |                                                          |
|----------|---------------------------------------------------------------------------------------------------------------------------------------------------------------------------------------------------------------|------------------------------------------------------------------------------------------------------------------------------------------------------------------------------------------------------------------------------------------------------------------------------------------------------------------------------------------------------------------------------------------------------------------------------------------------------------------------------------------------|---|---|--------------|-------------------------------------------------------------------------------------------------------------------|----------------------------------------------------------|
|          |                                                                                                                                                                                                               | Contact Layout                                                                                                                                                                                                                                                                                                                                                                                                                                                                                 |   |   |              | Panel cutout                                                                                                      |                                                          |
|          |                                                                                                                                                                                                               |                                                                                                                                                                                                                                                                                                                                                                                                                                                                                                |   |   |              | JAM NUT RECEPTACLE (TYPE 7)                                                                                       |                                                          |
| 4        | ×                                                                                                                                                                                                             | $\begin{array}{c} \begin{array}{c} \begin{array}{c} \begin{array}{c} \begin{array}{c} \\ \end{array} \end{array} \\ \begin{array}{c} \begin{array}{c} \\ \end{array} \\ $                                                                                                    |   |   |              |                                                                                                                   | ~~~~~~~~~~~~~~~~~~~~~~~~~~~~~~~~~~~~~~~                  |
|          | Contact<br>position ID  Loca<br>X-axis<br>(mm)    A  +.000 (0.00)    B  +.130 (3.30)    C 185 (4.85)    D  +.260 (6.60)    F  +.130 (3.30)    G  +.000 (0.00)    H 130 (3.30)    J 195 (4.95)    K 200 (6.60) | Contacts    Contact  Location    Y-axis  position  Location    (mm)  ID  (mm)  (mm)    +225 (6.72)  L  -195 (4.95)  +113 (2.87)    +225 (6.72)  L  -195 (4.95)  +113 (2.67)    +100 (0.00)  P  -065 (1.65)  +113 (2.67)    +000 (0.00)  P  +065 (1.65)  +113 (2.87)    -113 (2.87)  R  +130 (3.30)  +000 (0.00)    -225 (5.72)  S  +065 (1.65)  -113 (2.87)    -225 (5.72)  U  -130 (3.30)  +000 (0.00)    -225 (5.72)  U  -130 (3.30)  +000 (0.00)    -13 (2.87)  V  +000 (0.00)  +000 (0.00) |   |   | Ma           | x. thickness panel for receptacle:Type 7: 3.2                                                                     | mm                                                       |
|          | Shell Arrangement Nur                                                                                                                                                                                         | mber of Size Service Contact Supersedes                                                                                                                                                                                                                                                                                                                                                                                                                                                        |   |   |              | Dim Nomina                                                                                                        |                                                          |
| ယ        |                                                                                                                                                                                                               | ntacts contacts rating location<br>19 20 I All MS20052-19                                                                                                                                                                                                                                                                                                                                                                                                                                      |   |   |              | B 27.56+0/-0<br>ØC 28.83+0.2                                                                                      |                                                          |
| 2        |                                                                                                                                                                                                               |                                                                                                                                                                                                                                                                                                                                                                                                                                                                                                |   |   |              | SOURIAU shall not be lia<br>due to a use of the Pr<br>the Specifications issued b<br>(professional reco<br>PN: 8E | oducts whi<br>ov either of<br>ommendati<br>Country<br>FR |
|          |                                                                                                                                                                                                               |                                                                                                                                                                                                                                                                                                                                                                                                                                                                                                |   |   | ISS DATE     | 16 First Release<br>Latest modification - by                                                                      |                                                          |
|          |                                                                                                                                                                                                               |                                                                                                                                                                                                                                                                                                                                                                                                                                                                                                |   |   | Designed By: | Date:                                                                                                             |                                                          |
|          |                                                                                                                                                                                                               |                                                                                                                                                                                                                                                                                                                                                                                                                                                                                                |   |   | SCALE        |                                                                                                                   | less Ste                                                 |
| <u> </u> |                                                                                                                                                                                                               |                                                                                                                                                                                                                                                                                                                                                                                                                                                                                                |   |   | NA           | -[ (                                                                                                              | erances:<br>±                                            |
|          |                                                                                                                                                                                                               |                                                                                                                                                                                                                                                                                                                                                                                                                                                                                                |   |   | SOURIA       | U WWW.SOUF                                                                                                        | RIAU.CO                                                  |
|          |                                                                                                                                                                                                               |                                                                                                                                                                                                                                                                                                                                                                                                                                                                                                |   |   | FORMAT       | SOL                                                                                                               | JRIAU                                                    |
|          |                                                                                                                                                                                                               |                                                                                                                                                                                                                                                                                                                                                                                                                                                                                                |   |   | A3           |                                                                                                                   | 715S1                                                    |
|          | Н                                                                                                                                                                                                             | G                                                                                                                                                                                                                                                                                                                                                                                                                                                                                              | F | E | D            | С                                                                                                                 |                                                          |