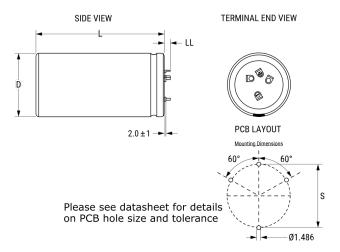

Click here for the 3D model.

| Dimensions | ,                  |
|------------|--------------------|
| D          | 50mm +1mm          |
| L          | 105mm +/-2mm       |
| S          | 22.5mm +/-0.1mm    |
| LL         | 5.5mm +/-1mm       |
| F          | 1.486mm +/-0.076mm |