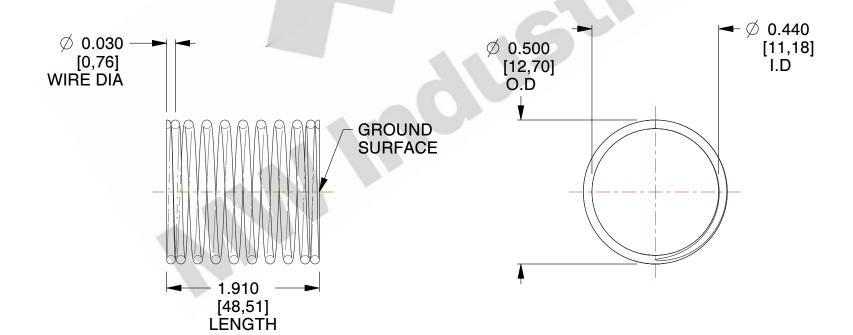

## **NOTES:**

1. Material: Spring Steel 2. Finish: Glod Irridite

3. Ends: Closed and Ground

4. Total Coils: 10.000

5. Sugg. Max. Deflection: 0.130 (in) 6. Sugg. Max. Load : 2.300 (lbs)

7. All Drawing Dimensions are in Inches [mm]