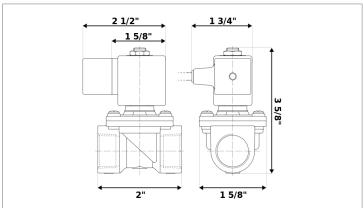

## **DKSV063**

Normally closed, pilot operated, 2-way solenoid valve with brass body and 3/8" connections

| Valve                |                                       |  |
|----------------------|---------------------------------------|--|
| Pipe size:           | 3/8" NPT                              |  |
| Operating pressure:  | 2–150 psi                             |  |
| Flow coefficient:    | 1.8 Cv                                |  |
| Media temperature:   | 15–195 °F                             |  |
| Ambient temperature: | 15–105 °F                             |  |
| Suggested usage:     | Air, inert gas, water                 |  |
| Operation:           | 2-way, normally closed solenoid valve |  |
| Mechanism:           | Pilot operated                        |  |
| Manual override:     | No                                    |  |
| Pipe gender:         | Female                                |  |
| Orifice size:        | 3/8"                                  |  |
| Design pressure:     | 300 psi                               |  |
| Media viscosity:     | 12 cSt                                |  |