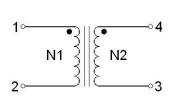

### **Common Mode Choke**

| Order Code                | ТСК-053                                  |
|---------------------------|------------------------------------------|
| Inductance (each winding) | <b>830 μH ±35%</b> (at 100 kHz / 100 mV) |
| Impedance (DCR)           | 31 mΩ max.                               |
| Rated Current             | 3.3 A max.                               |
| Rated Voltage             | 500 VDC max. (between windings)          |
| Operating Temperature     | -40°C to +105°C                          |
| RoHS Exemptions           | No Exemptions                            |