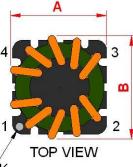

### **Outline Dimensions**

PIN 1 MARK

www.tracopower.com

All specifications valid at +25°C, unless otherwise stated.

© Copyright 2022 Traco Electronic AG

**TRACO POWER** 

| Dimensions [mm] |                |
|-----------------|----------------|
| Α               | 11.5 max.      |
| В               | 11.5 max.      |
| С               | 9.8 max.       |
| D               | 2.5 min.       |
| E               | $7.62 \pm 0.2$ |
| F               | $7.62 \pm 0.2$ |
| G               | ø 0.6 ±0.1     |