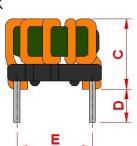

### **Outline Dimensions**

PIN 1 MARK

www.tracopower.com

All specifications valid at +25°C, unless otherwise stated.

© Copyright 2022 Traco Electronic AG

**TRACO POWER** 

| Dimensions [mm] |                |
|-----------------|----------------|
| Α               | 11.5 max.      |
| В               | 11.5 max.      |
| С               | 9.8 max.       |
| D               | 2.5 min.       |
| E               | $7.62 \pm 0.2$ |
| F               | $7.62 \pm 0.2$ |
| G               | ø 0.6 ±0.1     |