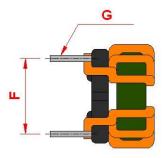

### **Outline Dimensions**

PIN 1 MARK

www.tracopower.com

All specifications valid at +25°C, unless otherwise stated.

© Copyright 2022 Traco Electronic AG

**TRACO POWER** 

| Dimensions [mm] |                |
|-----------------|----------------|
| Α               | 11.5 max.      |
| В               | 11.5 max.      |
| С               | 9.8 max.       |
| D               | 2.5 min.       |
| E               | $7.62 \pm 0.2$ |
| F               | $7.62 \pm 0.2$ |
| G               | ø 0.6 ±0.1     |