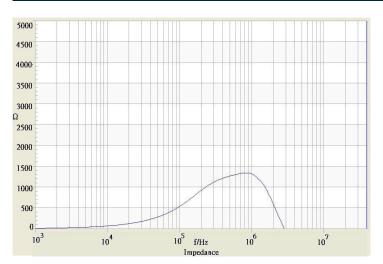

# **TRACO POWER**

### **Common Mode Choke**

| Order Code                | ТСК-053                                  |
|---------------------------|------------------------------------------|
| Inductance (each winding) | <b>830 μH ±35%</b> (at 100 kHz / 100 mV) |
| Impedance (DCR)           | 31 mΩ max.                               |
| Rated Current             | 3.3 A max.                               |
| Rated Voltage             | 500 VDC max. (between windings)          |
| Operating Temperature     | -40°C to +105°C                          |
| RoHS Exemptions           | No Exemptions                            |

#### Impedance Curve



### **Outline Dimensions**





PIN 1 MARK





www.tracopower.com

All specifications valid at +25°C, unless otherwise stated.

© Copyright 2022 Traco Electronic AG

**TRACO POWER** 

| Dimensions [mm] |                |
|-----------------|----------------|
| Α               | 11.5 max.      |
| В               | 11.5 max.      |
| С               | 9.8 max.       |
| D               | 2.5 min.       |
| E               | $7.62 \pm 0.2$ |
| F               | $7.62 \pm 0.2$ |
| G               | ø 0.6 ±0.1     |

Specifications can be changed without notice. Rev. November 30, 2022 Page 1 / 1

## TCK-053