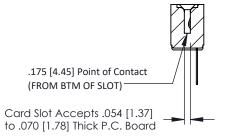

## SECTION A-A

307 ENG MASTER

DATE: AUG. 11/09

SHEET 1 OF 3

ISSUE

DATE:

| 307 / 357 Card Edge Connector Part Number: 307-007-427-102 |                          |                                                                                                                                                                                                   | ACAD REFERENCE NO. |             |
|------------------------------------------------------------|--------------------------|---------------------------------------------------------------------------------------------------------------------------------------------------------------------------------------------------|--------------------|-------------|
|                                                            |                          |                                                                                                                                                                                                   | DRAWN:             | J.LEE       |
|                                                            |                          |                                                                                                                                                                                                   | CHECKED:           |             |
|                                                            | EDAC INC                 | THESE DRAWINGS AND SPECIFICATIONS ARE THE PROPERTY OF EDAC INC., AND SHALL NOT BE REPRODUCED, OR COPIED OR USED AS THE BASIS FOR THE MANUFACTURE OR SALE OF APPARATUS WITHOUT WRITTEN PERMISSION. | SCALE:             | NTS         |
| >      TOR                                                 | ONTO, ONTARIO            |                                                                                                                                                                                                   | DRAWING NUMBER     |             |
| YOUR CONNECTION TO QUAL                                    | CANADA<br>LITY & SERVICE |                                                                                                                                                                                                   | 3                  | 07 Assembly |