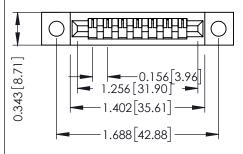

Mounting Option
.128 (3.25) Dia. Mounting Holes

**Contact Detail** 

PC Tail .046x.013(1.17x0.33) - Tail LG=.358(9.09) .156 [3.96] Contact Spacing x .200 [5.08] Row Spacing THIS IS A C.A.D. GENERATED DRAWING DO NOT MAKE MANUAL REVISIONS TO MASTER.