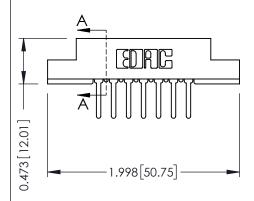

## SECTION A-A

307 ENG MASTER

DATE: AUG. 11/09

SHEET 1 OF 3

ISSUE

DATE:

| 307 / 357 Card Edge Connector Part Number: 307-007-427-102 |                          |                                                                                                                                                                                                   | ACAD REFERENCE NO. |             |
|------------------------------------------------------------|--------------------------|---------------------------------------------------------------------------------------------------------------------------------------------------------------------------------------------------|--------------------|-------------|
|                                                            |                          |                                                                                                                                                                                                   | DRAWN:             | J.LEE       |
|                                                            |                          |                                                                                                                                                                                                   | CHECKED:           |             |
|                                                            | EDAC INC                 | THESE DRAWINGS AND SPECIFICATIONS ARE THE PROPERTY OF EDAC INC., AND SHALL NOT BE REPRODUCED, OR COPIED OR USED AS THE BASIS FOR THE MANUFACTURE OR SALE OF APPARATUS WITHOUT WRITTEN PERMISSION. | SCALE:             | NTS         |
| >      TOR                                                 | ONTO, ONTARIO            |                                                                                                                                                                                                   | DRAWING NUMBER     |             |
| YOUR CONNECTION TO QUAL                                    | CANADA<br>LITY & SERVICE |                                                                                                                                                                                                   | 3                  | 07 Assembly |