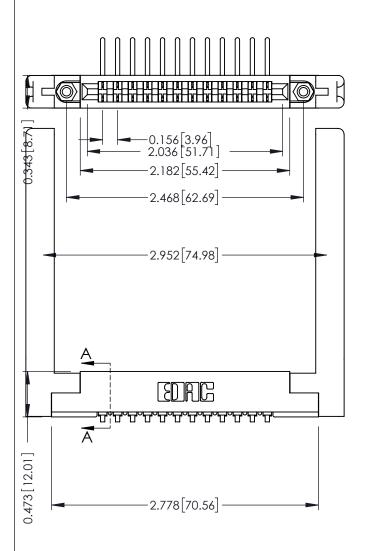

THIS IS A C.A.D. GENERATED DRAWING DO NOT MAKE MANUAL REVISIONS TO MASTER.

ISSUE NUMBER

ORIGINAL

**SECTION A-A** 

.175 [4.45] Point of Contact (FROM BTM OF SLOT) Card Slot Accepts .054 [1.37] to .070 [1.78] Thick P.C. Board

307 / 357 Card Edge Connector Part Number: 307-012-457-168

YOUR CONNECTION TO QUALITY & SERVICE

**EDAC INC** TORONTO, ONTARIO CANADA

THESE DRAWINGS AND SPECIFICATIONS ARE THE PROPERTY OF EDAC INC.,AND SHALL NOT BE REPRODUCED, OR COPIED OR USED AS THE BASIS FOR THE MANUFACTURE OR SALE OF APPARATUS WITHOUT WRITTEN PERMISSION.