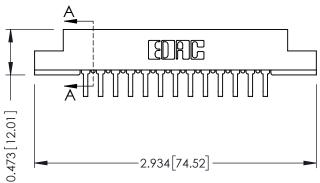

## SECTION A-A

.175 [4.45] Point of Contact (FROM BTM OF SLOT)

Card Slot Accepts .054 [1.37] to .070 [1.78] Thick P.C. Board

| 307 / 357 Card Edge Connector |
|-------------------------------|
| Part Number: 307-013-459-107  |