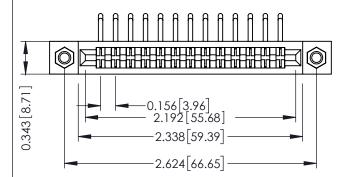

## SECTION A-A

.175 [4.45] Point of Contact (FROM BTM OF SLOT)

Card Slot Accepts .054 [1.37] to .070 [1.78] Thick P.C. Board

| 307 / 357 Card Edge Connector |
|-------------------------------|
| Part Number: 307-013-459-107  |