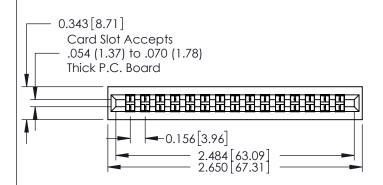

## **Contact Detail**

521-P.C. Tail .037x.015(0.94x0.38) - Tail LG.=.125(3.18) .156 [3.96] Contact Spacing with Single Centreline Row

THIS IS A C.A.D. GENERATED DRAWING DO NOT MAKE MANUAL REVISIONS TO MASTER.

0.165[4.19] Point of Contact

0.295 [7.49] Card Slot

**See Accompanying Pages for: Mounting Options** 