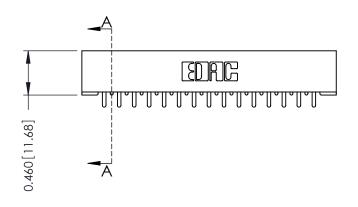

## **Contact Detail**

521-P.C. Tail .037x.015(0.94x0.38) - Tail LG.=.125(3.18) .156 [3.96] Contact Spacing with Single Centreline Row

THIS IS A C.A.D. GENERATED DRAWING DO NOT MAKE MANUAL REVISIONS TO MASTER.

0.165[4.19] Point of Contact

0.295 [7.49] Card Slot

**See Accompanying Pages for: Mounting Options** 