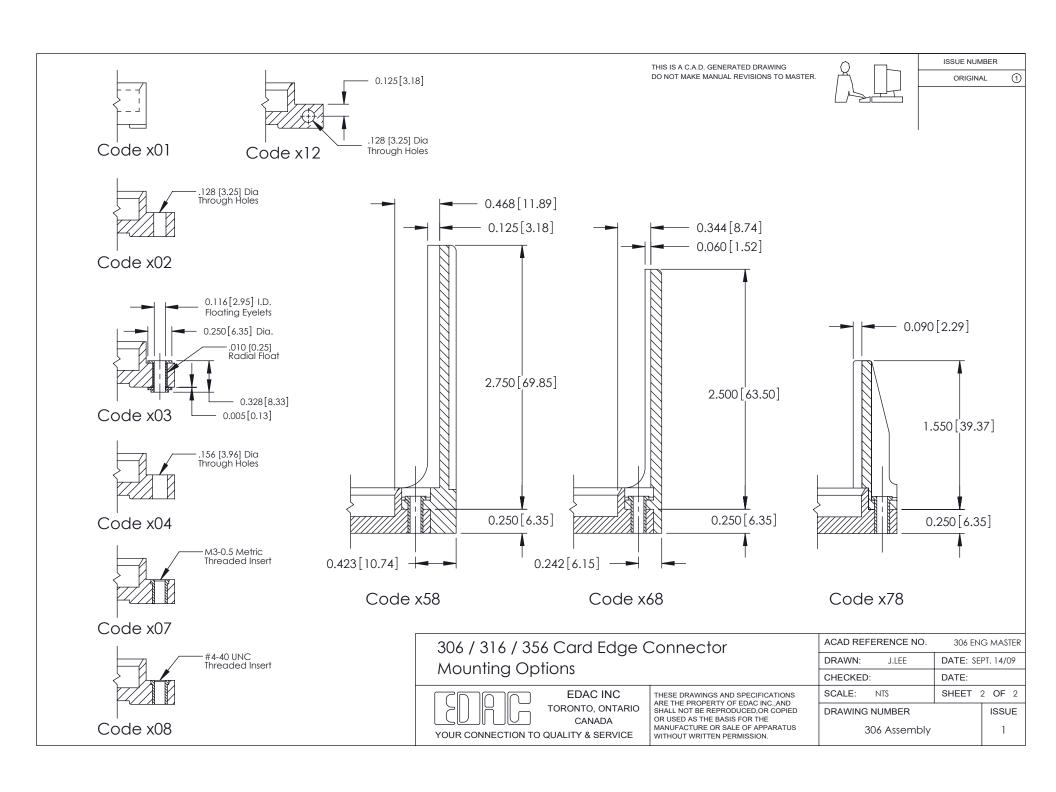

## **Mounting Option**

101-No Mounting Lugs

ISSUE NUMBER

ORIGINAL

306 / 316 / 356 Card Edge Connector Part Number: 316-015-521-101

YOUR CONNECTION TO QUALITY & SERVICE

**EDAC INC** TORONTO, ONTARIO CANADA

THESE DRAWINGS AND SPECIFICATIONS ARE THE PROPERTY OF EDAC INC., AND SHALL NOT BE REPRODUCED, OR COPIED OR USED AS THE BASIS FOR THE MANUFACTURE OR SALE OF APPARATUS WITHOUT WRITTEN PERMISSION.

0.165[4.19] Point of Contact

0.295 [7.49] Card Slot

**See Accompanying Pages for: Mounting Options** 