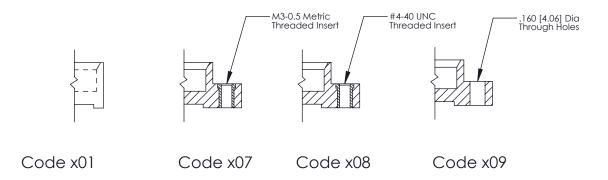

**Mounting Option** 07-M3-0.5 Metric Threaded Inserts

**Contact Detail** 

520-P.C. Tail .025 Sq.(0.64 Sq.) - Tail LG=.175(4.45) .100 [2.54] Contact Spacing x .300 [7.62] Row Spacing

0.600[15.24] SECTION A-A

THIS IS A C.A.D. GENERATED DRAWING
DO NOT MAKE MANUAL REVISIONS TO MASTER.

SSUE NUMBER

DRIGINAL

1

|  | 325 Card Edge Connector<br>Mounting Options                           |               |                                                               | ACAD REFERENCE NO. 325 ENG MASTER |             |         |           |
|--|-----------------------------------------------------------------------|---------------|---------------------------------------------------------------|-----------------------------------|-------------|---------|-----------|
|  |                                                                       |               |                                                               | DRAWN:                            | J.LEE       | DATE: O | CT. 06/09 |
|  |                                                                       |               |                                                               | CHECKED:                          |             | DATE:   |           |
|  | EDAC INC TORONTO, ONTARIO CANADA YOUR CONNECTION TO QUALITY & SERVICE |               | OR USED AS THE BASIS FOR THE MANUFACTURE OR SALE OF APPARATUS | SCALE:                            | NTS         | SHEET 2 | 2 OF 2    |
|  |                                                                       | ONIO, ONIARIO |                                                               | DRAWING                           | NUMBER      |         | ISSUE     |
|  |                                                                       | CANADA        |                                                               | 3                                 | 25 Assembly |         | 1         |