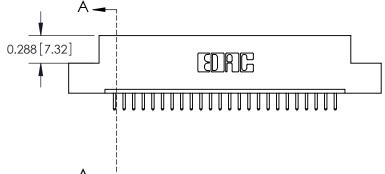

See Accompanying Page for: **Mounting Options** 

325 Card Edge Connector Part Number: 325-024-520-107

YOUR CONNECTION TO QUALITY & SERVICE

325 ENG MASTER J.LEE DATE: OCT. 06/09 SHEET 1 OF 2 NTS 325 Assembly