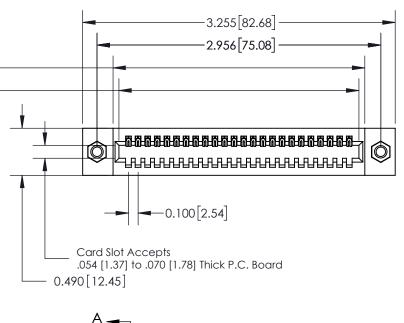

**Mounting Option** 07-M3-0.5 Metric Threaded Inserts

**Contact Detail** 

520-P.C. Tail .025 Sq.(0.64 Sq.) - Tail LG=.175(4.45) .100 [2.54] Contact Spacing x .300 [7.62] Row Spacing

0.600[15.24] SECTION A-A

See Accompanying Page for: **Mounting Options** 

325 Card Edge Connector Part Number: 325-024-520-107

YOUR CONNECTION TO QUALITY & SERVICE

325 ENG MASTER J.LEE DATE: OCT. 06/09 SHEET 1 OF 2 NTS 325 Assembly