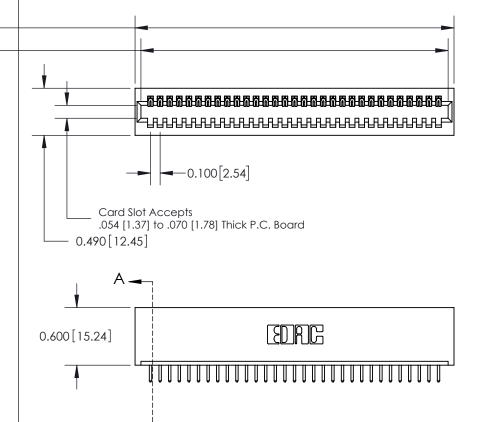

**Mounting Option** 01-No Mounting Lugs **Contact Detail** 

520-P.C. Tail .025 Sq.(0.64 Sq.) - Tail LG=.175(4.45) .100 [2.54] Contact Spacing x .300 [7.62] Row Spacing

0.600[15.24] SECTION A-A

**See Accompanying Page for: Mounting Options** 

325 Card Edge Connector Part Number: 325-031-520-101

YOUR CONNECTION TO QUALITY & SERVICE

|   | DRAWN: J.LEE   | DATE: O | CT. 06/09 |
|---|----------------|---------|-----------|
|   | CHECKED:       | DATE:   |           |
|   | SCALE: NTS     | SHEET   | 1 OF 2    |
| D | DRAWING NUMBER |         | ISSUE     |
|   | 325 Assembly   |         | 1 1       |