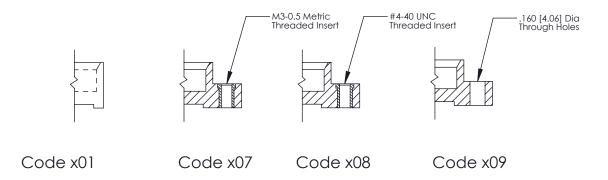

ACAD REFERENCE NO. 325 ENG MASTER

THIS IS A C.A.D. GENERATED DRAWING
DO NOT MAKE MANUAL REVISIONS TO MASTER.

SSUE NUMBER

DRIGINAL

1

|                  | 325 Card Edge Connector |                                                                                                                                                                                                 |          | ACAD REFERENCE NO. 325 ENG MASTER |           |        |  |
|------------------|-------------------------|-------------------------------------------------------------------------------------------------------------------------------------------------------------------------------------------------|----------|-----------------------------------|-----------|--------|--|
| Mounting Options |                         | DRAWN:                                                                                                                                                                                          | J.LEE    | DATE: O                           | CT. 06/09 |        |  |
|                  | Mourning Ophons         |                                                                                                                                                                                                 | CHECKED: |                                   | DATE:     |        |  |
|                  | TORONTO, ONTARIO CANADA | THESE DRAWINGS AND SPECIFICATIONS ARE THE PROPERTY OF EDAC INC.,AND SHALL NOT BE REPRODUCED,OR COPIED OR USED AS THE BASIS FOR THE MANUFACTURE OR SALE OF APPARATUS WITHOUT WRITTEN PERMISSION. | SCALE:   | NTS                               | SHEET 2   | 2 OF 2 |  |
|                  |                         |                                                                                                                                                                                                 | DRAWING  | NUMBER                            |           | ISSUE  |  |
|                  |                         |                                                                                                                                                                                                 | 3        | 25 Assembly                       |           | 1      |  |