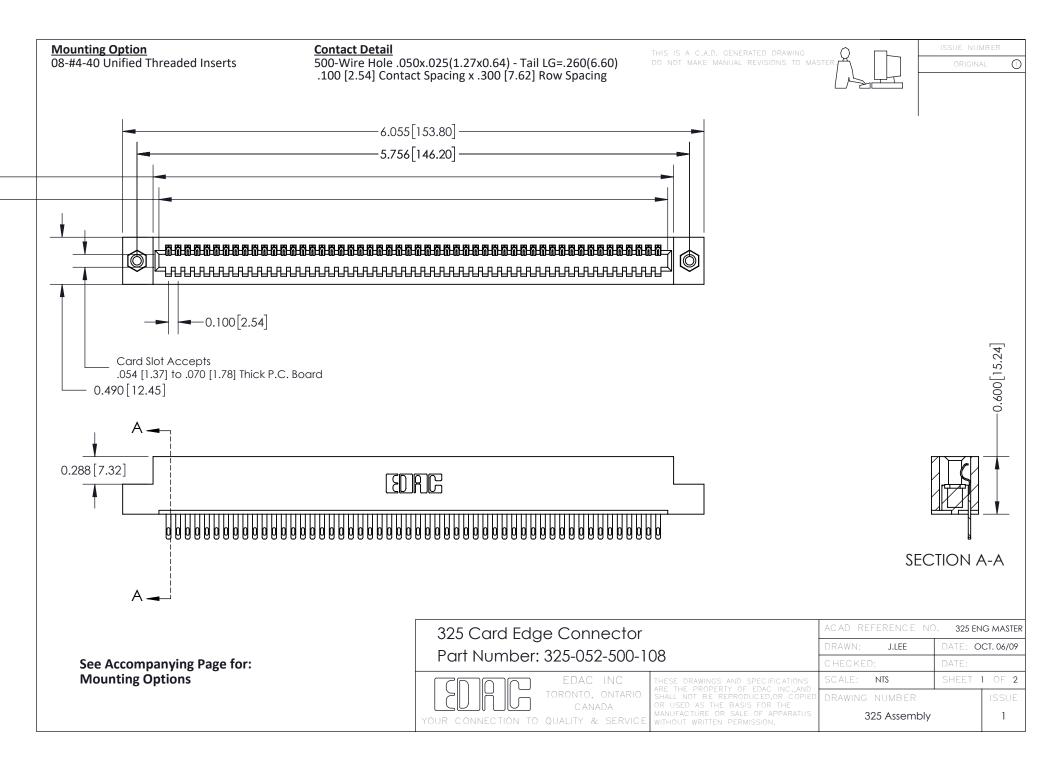

THIS IS A C.A.D. GENERATED DRAWING
DO NOT MAKE MANUAL REVISIONS TO MASTER.

ISSUE NUMBER

ORIGINAL

1

| 325 Card Edge Connector<br>Mounting Options |                                                                                                                                                                                                 | ACAD REFERENCE NO. 325 ENG MASTER |             |         |           |
|---------------------------------------------|-------------------------------------------------------------------------------------------------------------------------------------------------------------------------------------------------|-----------------------------------|-------------|---------|-----------|
|                                             |                                                                                                                                                                                                 | DRAWN:                            | J.LEE       | DATE: O | CT. 06/09 |
|                                             |                                                                                                                                                                                                 | CHECKED:                          |             | DATE:   |           |
| TORONTO, ONTARIO CANADA                     | THESE DRAWINGS AND SPECIFICATIONS ARE THE PROPERTY OF EDAC INC.,AND SHALL NOT BE REPRODUCED,OR COPIED OR USED AS THE BASIS FOR THE MANUFACTURE OR SALE OF APPARATUS WITHOUT WRITTEN PERMISSION. | SCALE:                            | NTS         | SHEET : | 2 OF 2    |
|                                             |                                                                                                                                                                                                 | DRAWING                           | NUMBER      |         | ISSUE     |
|                                             |                                                                                                                                                                                                 | 3                                 | 25 Assembly |         | 1         |