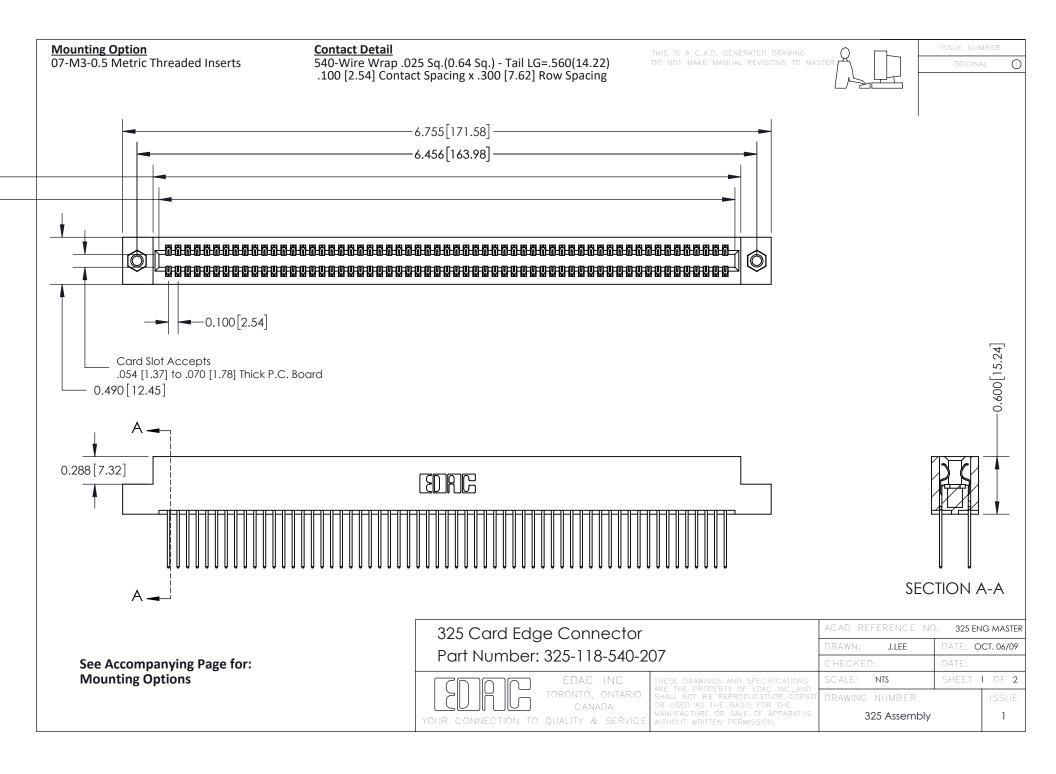

THIS IS A C.A.D. GENERATED DRAWING
DO NOT MAKE MANUAL REVISIONS TO MASTER.



ISSUE NUMBER

ORIGINAL

1



| 325 Card Edge Connector<br>Mounting Options |                                                                                                                                                                                                 | ACAD REFERENCE NO. 325 ENG MASTER |             |         |           |
|---------------------------------------------|-------------------------------------------------------------------------------------------------------------------------------------------------------------------------------------------------|-----------------------------------|-------------|---------|-----------|
|                                             |