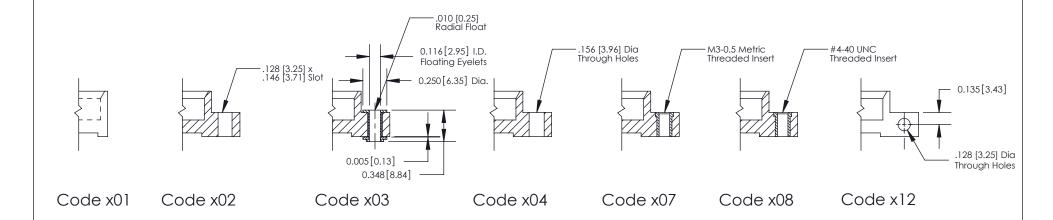

### **Mounting Option**

12-.128 (3.25) Dia. Side Mounting Holes

THIS IS A C.A.D. GENERATED DRAWING
DO NOT MAKE MANUAL REVISIONS TO MASTER

1220F NOWRE

DRIGINAL

1

| 333 Series Card Edge Connector Mounting Options |                                                                                                                      | ACAD REFERENCE NO. 333 ENG MASTER |          |             |           |        |
|-------------------------------------------------|----------------------------------------------------------------------------------------------------------------------|-----------------------------------|----------|-------------|-----------|--------|
|                                                 |                                                                                                                      | DRAWN:                            | J.LEE    | DATE: O     | CT. 14/09 |        |
|                                                 | Mourning Opnoris                                                                                                     |                                   | CHECKED: |             | DATE:     |        |
|                                                 | EDAC INC THESE DRAWINGS AND SPECIFICATION                                                                            |                                   | SCALE:   | NTS         | SHEET ;   | 3 OF 4 |
|                                                 | TORONTO, ONTARIO ARE THE PROPERTY OF EDAC INC., AND SHALL NOT BE REPRODUCED, OR COPIED OR LISED AS THE BASIS FOR THE | DRAWING                           | NUMBER   |             | ISSUE     |        |
|                                                 | UR CONNECTION TO QUALITY & SERVICE WITHOUT WRITTEN PERMISSION.                                                       |                                   | 3        | 33 Assembly |           | 1      |

ISSUE NUMBER

ORIGINAL