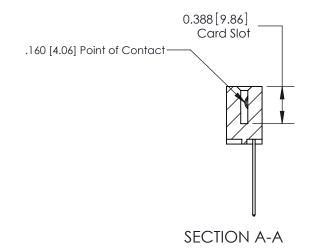

THIS IS A C.A.D. GENERATED DRAWING DO NOT MAKE MANUAL REVISIONS TO MASTER.

1

| 333 Series Card Edge Connector<br>Contact Bend Detail                                                                                                                                                                                                                                                                                                                                                                                                                                                                                                                                                                                                                                                                                                                                                                                                                                                                                                                                                                                                                                                                                                                                                                                                                                                                                                                                                                                                                                                                                                                                                                                                                                                                                                                                                                                                                                                                                                                                                                                                                                                                          |                                                                                                        | ACAD REFERENCE NO. 333 ENG MASTER |                  |        |  |
|--------------------------------------------------------------------------------------------------------------------------------------------------------------------------------------------------------------------------------------------------------------------------------------------------------------------------------------------------------------------------------------------------------------------------------------------------------------------------------------------------------------------------------------------------------------------------------------------------------------------------------------------------------------------------------------------------------------------------------------------------------------------------------------------------------------------------------------------------------------------------------------------------------------------------------------------------------------------------------------------------------------------------------------------------------------------------------------------------------------------------------------------------------------------------------------------------------------------------------------------------------------------------------------------------------------------------------------------------------------------------------------------------------------------------------------------------------------------------------------------------------------------------------------------------------------------------------------------------------------------------------------------------------------------------------------------------------------------------------------------------------------------------------------------------------------------------------------------------------------------------------------------------------------------------------------------------------------------------------------------------------------------------------------------------------------------------------------------------------------------------------|--------------------------------------------------------------------------------------------------------|-----------------------------------|------------------|--------|--|
|                                                                                                                                                                                                                                                                                                                                                                                                                                                                                                                                                                                                                                                                                                                                                                                                                                                                                                                                                                                                                                                                                                                                                                                                                                                                                                                                                                                                                                                                                                                                                                                                                                                                                                                                                                                                                                                                                                                                                                                                                                                                                                                                |                                                                                                        | DRAWN: J.LEE                      | DATE: OCT. 14/09 |        |  |
|                                                                                                                                                                                                                                                                                                                                                                                                                                                                                                                                                                                                                                                                                                                                                                                                                                                                                                                                                                                                                                                                                                                                                                                                                                                                                                                                                                                                                                                                                                                                                                                                                                                                                                                                                                                                                                                                                                                                                                                                                                                                                                                                |                                                                                                        | CHECKED:                          | DATE:            |        |  |
| EDAC INC THESE DRAWINGS AND SPECIFICATE THE PROPERTY OF SPECIFICATE AND SPECIF |                                                                                                        | SCALE: NTS                        | SHEET :          | 2 OF 4 |  |
| ORONIO, ONIARIO SHALL NOT BE REPRODUCED,OR CO                                                                                                                                                                                                                                                                                                                                                                                                                                                                                                                                                                                                                                                                                                                                                                                                                                                                                                                                                                                                                                                                                                                                                                                                                                                                                                                                                                                                                                                                                                                                                                                                                                                                                                                                                                                                                                                                                                                                                                                                                                                                                  | ARE THE PROPERTY OF EDAC INC.,AND<br>SHALL NOT BE REPRODUCED,OR COPIED<br>OR USED AS THE BASIS FOR THE | DRAWING NUMBER                    |                  | ISSUE  |  |
| YOUR CONNECTION TO QUALITY & SERVICE                                                                                                                                                                                                                                                                                                                                                                                                                                                                                                                                                                                                                                                                                                                                                                                                                                                                                                                                                                                                                                                                                                                                                                                                                                                                                                                                                                                                                                                                                                                                                                                                                                                                                                                                                                                                                                                                                                                                                                                                                                                                                           | MANUFACTURE OR SALE OF APPARATUS                                                                       | 333 Assembly                      |                  | 1      |  |