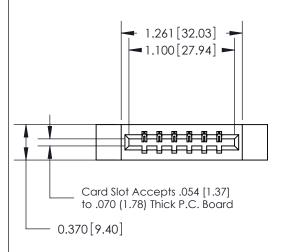

#### **Contact Detail**

544-Wire Wrap .050x.025(1.27x0.64) - Tail LG=.750(19.05) .156 [3.96] Contact Spacing x .200 [5.08] Row Spacing

## **See Accompanying Page for:**

- **Bend Detail**
- **Mounting Options**
- **Features and Specifications**

333 ENG MASTER

| 333 Series Card Edge Connector |                 |                                                                   | ACAD REFERENCE NO. 333 ENG MASTER |            |           |       |
|--------------------------------|-----------------|-------------------------------------------------------------------|-----------------------------------|------------|-----------|-------|
| Part Number: 333-006-544-612   |                 | DRAWN:                                                            | J.LEE                             | DATE: OC   | CT. 14/09 |       |
|                                |                 | CHECKED:                                                          |                                   | DATE:      |           |       |
|                                |                 | THESE DRAWINGS AND SPECIFICATIONS ARE THE PROPERTY OF EDAC INCAND | SCALE: I                          | NTS        | SHEET '   | OF 4  |
|                                | ORONIO, ONIARIO | SHALL NOT BE REPRODUCED, OR COPIED OR USED AS THE BASIS FOR THE   | DRAWING 1                         | NUMBER     |           | ISSUE |
| OUR CONNECTION TO Q            | CANADA          | MANUFACTURE OR SALE OF APPARATUS WITHOUT WRITTEN PERMISSION.      | 33                                | 3 Assembly |           | 1     |