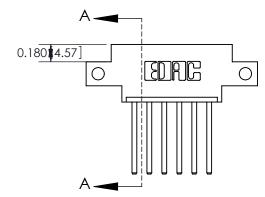

THIS IS A C.A.D. GENERATED DRAWING DO NOT MAKE MANUAL REVISIONS TO MASTER.

1

| 333 Series Card Edge Connector<br>Contact Bend Detail                                                                                                                                                                                                                                                                                                                                                                                                                                                                                                                                                                                                                                                                                                                                                                                                                                                                                                                                                                                                                                                                                                                                                                                                                                                                                                                                                                                                                                                                                                                                                                                                                                                                                                                                                                                                                                                                                                                                                                                                                                                                          |                                                                                                        | ACAD REFERENCE NO. 333 ENG MASTER |                  |        |  |
|--------------------------------------------------------------------------------------------------------------------------------------------------------------------------------------------------------------------------------------------------------------------------------------------------------------------------------------------------------------------------------------------------------------------------------------------------------------------------------------------------------------------------------------------------------------------------------------------------------------------------------------------------------------------------------------------------------------------------------------------------------------------------------------------------------------------------------------------------------------------------------------------------------------------------------------------------------------------------------------------------------------------------------------------------------------------------------------------------------------------------------------------------------------------------------------------------------------------------------------------------------------------------------------------------------------------------------------------------------------------------------------------------------------------------------------------------------------------------------------------------------------------------------------------------------------------------------------------------------------------------------------------------------------------------------------------------------------------------------------------------------------------------------------------------------------------------------------------------------------------------------------------------------------------------------------------------------------------------------------------------------------------------------------------------------------------------------------------------------------------------------|--------------------------------------------------------------------------------------------------------|-----------------------------------|------------------|--------|--|
|                                                                                                                                                                                                                                                                                                                                                                                                                                                                                                                                                                                                                                                                                                                                                                                                                                                                                                                                                                                                                                                                                                                                                                                                                                                                                                                                                                                                                                                                                                                                                                                                                                                                                                                                                                                                                                                                                                                                                                                                                                                                                                                                |                                                                                                        | DRAWN: J.LEE                      | DATE: OCT. 14/09 |        |  |
|                                                                                                                                                                                                                                                                                                                                                                                                                                                                                                                                                                                                                                                                                                                                                                                                                                                                                                                                                                                                                                                                                                                                                                                                                                                                                                                                                                                                                                                                                                                                                                                                                                                                                                                                                                                                                                                                                                                                                                                                                                                                                                                                |                                                                                                        | CHECKED:                          | DATE:            |        |  |
| EDAC INC THESE DRAWINGS AND SPECIFICATE THE PROPERTY OF SPECIFICATE AND SPECIF |                                                                                                        | SCALE: NTS                        | SHEET :          | 2 OF 4 |  |
| ORONIO, ONIARIO SHALL NOT BE REPRODUCED,OR CO                                                                                                                                                                                                                                                                                                                                                                                                                                                                                                                                                                                                                                                                                                                                                                                                                                                                                                                                                                                                                                                                                                                                                                                                                                                                                                                                                                                                                                                                                                                                                                                                                                                                                                                                                                                                                                                                                                                                                                                                                                                                                  | ARE THE PROPERTY OF EDAC INC.,AND<br>SHALL NOT BE REPRODUCED,OR COPIED<br>OR USED AS THE BASIS FOR THE | DRAWING NUMBER                    |                  | ISSUE  |  |
| YOUR CONNECTION TO QUALITY & SERVICE                                                                                                                                                                                                                                                                                                                                                                                                                                                                                                                                                                                                                                                                                                                                                                                                                                                                                                                                                                                                                                                                                                                                                                                                                                                                                                                                                                                                                                                                                                                                                                                                                                                                                                                                                                                                                                                                                                                                                                                                                                                                                           | MANUFACTURE OR SALE OF APPARATUS                                                                       | 333 Assembly                      |                  | 1      |  |