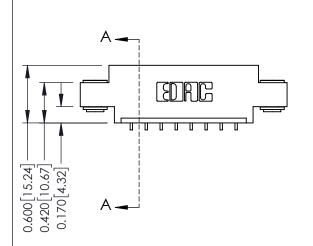

ACAD REFERENCE NO.

ISSUE NUMBER

ORIGINAL

1

| 337 / 387 Series Card Edge Connector<br>Contact Bend Detail           |                                                                                                                                                                                                 | ACAD REFERENCE NO. | 337 ENG MASTER |               |
|-----------------------------------------------------------------------|-------------------------------------------------------------------------------------------------------------------------------------------------------------------------------------------------|--------------------|----------------|---------------|
|                                                                       |                                                                                                                                                                                                 | DRAWN: J.LEE       | DATE: OC       | T. 06/09      |
|                                                                       |                                                                                                                                                                                                 | CHECKED:           | DATE:          |               |
| EDAC INC TORONTO, ONTARIO CANADA YOUR CONNECTION TO QUALITY & SERVICE | THESE DRAWINGS AND SPECIFICATIONS ARE THE PROPERTY OF EDAC INC.,AND SHALL NOT BE REPRODUCED,OR COPIED OR USED AS THE BASIS FOR THE MANUFACTURE OR SALE OF APPARATUS WITHOUT WRITTEN PERMISSION. | SCALE: NTS         | SHEET          | 2 <b>OF</b> 3 |
|                                                                       |                                                                                                                                                                                                 | DRAWING NUMBER     |                | ISSUE         |
|                                                                       |                                                                                                                                                                                                 | 337 Assembly       |                | 1             |