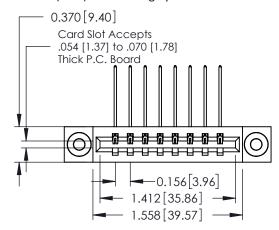

**Mounting Option** 

03-.116 (2.95) I.D. Floating Eyelets

**Contact Detail** 

559-90 Degree Bend (Code 541 Contacts) .156 [3.96] Contact Spacing x .200 [5.08] Row Spacing

THIS IS A C.A.D. GENERATED DRAWING DO NOT MAKE MANUAL REVISIONS TO MASTER.

ISSUE NUMBER

ORIGINAL

337 ENG MASTER

**See Accompanying Pages for:** 

- **Contact Bend Details**
- **Mounting Options**

337 / 387 Series Card Edge Connector Part Number: 337-008-559-603

**EDAC INC** TORONTO, ONTARIO CANADA