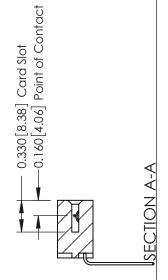

ACAD REFERENCE NO.

ISSUE NUMBER

ORIGINAL

1

| 337 / 387 Series Card Edge Connector<br>Contact Bend Detail           |                                                                                                                                                                                                 | ACAD REFERENCE NO. | 337 ENG MASTER |               |
|-----------------------------------------------------------------------|-------------------------------------------------------------------------------------------------------------------------------------------------------------------------------------------------|--------------------|----------------|---------------|
|                                                                       |                                                                                                                                                                                                 | DRAWN: J.LEE       | DATE: OC       | T. 06/09      |
|                                                                       |                                                                                                                                                                                                 | CHECKED:           | DATE:          |               |
| EDAC INC TORONTO, ONTARIO CANADA YOUR CONNECTION TO QUALITY & SERVICE | THESE DRAWINGS AND SPECIFICATIONS ARE THE PROPERTY OF EDAC INC.,AND SHALL NOT BE REPRODUCED,OR COPIED OR USED AS THE BASIS FOR THE MANUFACTURE OR SALE OF APPARATUS WITHOUT WRITTEN PERMISSION. | SCALE: NTS         | SHEET          | 2 <b>OF</b> 3 |
|                                                                       |                                                                                                                                                                                                 | DRAWING NUMBER     |                | ISSUE         |
|                                                                       |                                                                                                                                                                                                 | 337 Assembly       |                | 1             |