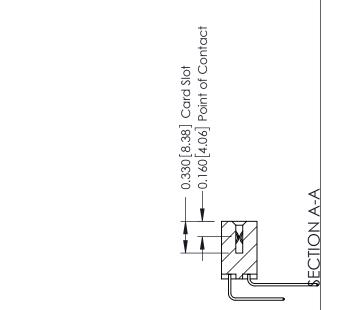

## **Contact Detail**

559-90 Degree Bend (Code 541 Contacts) .156 [3.96] Contact Spacing x .200 [5.08] Row Spacing

THIS IS A C.A.D. GENERATED DRAWING DO NOT MAKE MANUAL REVISIONS TO MASTER.

ISSUE NUMBER

ORIGINAL