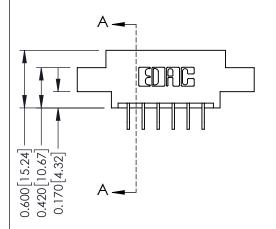

## **Mounting Option**

02-.128 (3.25) Dia. Mounting Holes



## **Contact Detail**

559-90 Degree Bend (Code 541 Contacts) .156 [3.96] Contact Spacing x .200 [5.08] Row Spacing

THIS IS A C.A.D. GENERATED DRAWING DO NOT MAKE MANUAL REVISIONS TO MASTER.



ISSUE NUMBER

ORIGINAL





## **See Accompanying Pages for:**

- **Contact Bend Details**
- **Mounting Options**

337 / 387 Series Card Edge Connector Part Number: 337-012-559-802



**EDAC INC** TORONTO, ONTARIO CANADA

THESE DRAWINGS AND SPECIFICATIONS ARE THE PROPERTY OF EDAC INC.,AND SHALL NOT BE REPRODUCED, OR COPIED OR USED AS THE BASIS FOR THE MANUFACTURE OR SALE OF APPARATUS WITHOUT WRITTEN PERMISSION.

| ACAD REFERENCE NO. | 337 ENG MASTER   |  |  |
|--------------------|------------------|--|--|
| DRAWN: J.LEE       | DATE: OCT. 06/09 |  |  |
| CHECKED:           | DATE:            |  |  |
| SCALE: NTS         | SHEET 1 OF 3     |  |  |
| DRAWING NUMBER     | ISSUE            |  |  |
| 337 Assembly       | 1                |  |  |



ISSUE NUMBER

ORIGINAL

1



| 337 / 387 Series Card Edge