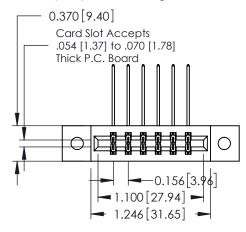

## **See Accompanying Pages for:**

- **Contact Bend Details**
- **Mounting Options**

337 / 387 Series Card Edge Connector Part Number: 337-012-559-802

**EDAC INC** TORONTO, ONTARIO CANADA

THESE DRAWINGS AND SPECIFICATIONS ARE THE PROPERTY OF EDAC INC.,AND SHALL NOT BE REPRODUCED, OR COPIED OR USED AS THE BASIS FOR THE MANUFACTURE OR SALE OF APPARATUS WITHOUT WRITTEN PERMISSION.