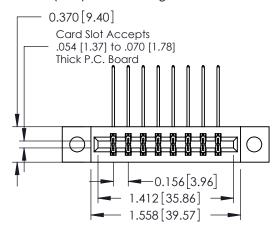

ISSUE NUMBER

ORIGINAL

**See Accompanying Pages for:** 

- **Contact Bend Details**
- **Mounting Options**

337 / 387 Series Card Edge Connector Part Number: 337-016-559-804

**EDAC INC** TORONTO, ONTARIO CANADA