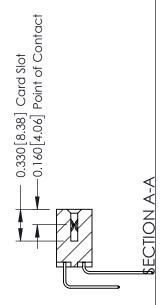

ISSUE NUMBER

ORIGINAL

1

| 337 / 387 Series Card Edge Connector                                  |                                                                                                                                                                                                 | ACAD REFERENCE NO. | 337 ENG          | G MASTER      |
|-----------------------------------------------------------------------|-------------------------------------------------------------------------------------------------------------------------------------------------------------------------------------------------|--------------------|------------------|---------------|
| Contact Bend Detail                                                   |                                                                                                                                                                                                 | DRAWN: J.LEE       | DATE: OCT. 06/09 |               |
| Contact bend Detail                                                   |                                                                                                                                                                                                 | CHECKED:           | DATE:            |               |
| EDAC INC TORONTO, ONTARIO CANADA YOUR CONNECTION TO QUALITY & SERVICE | THESE DRAWINGS AND SPECIFICATIONS ARE THE PROPERTY OF EDAC INC.,AND SHALL NOT BE REPRODUCED,OR COPIED OR USED AS THE BASIS FOR THE MANUFACTURE OR SALE OF APPARATUS WITHOUT WRITTEN PERMISSION. | SCALE: NTS         | SHEET            | 2 <b>OF</b> 3 |
|                                                                       |                                                                                                                                                                                                 | DRAWING NUMBER     |                  | ISSUE         |
|                                                                       |                                                                                                                                                                                                 | 337 Assembly       |                  | 1             |