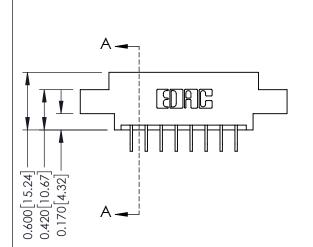

**Mounting Option** 

04-.156 (3.96) Dia. Mounting Holes

**Contact Detail** 

559-90 Degree Bend (Code 541 Contacts) .156 [3.96] Contact Spacing x .200 [5.08] Row Spacing THIS IS A C.A.D. GENERATED DRAWING DO NOT MAKE MANUAL REVISIONS TO MASTER.