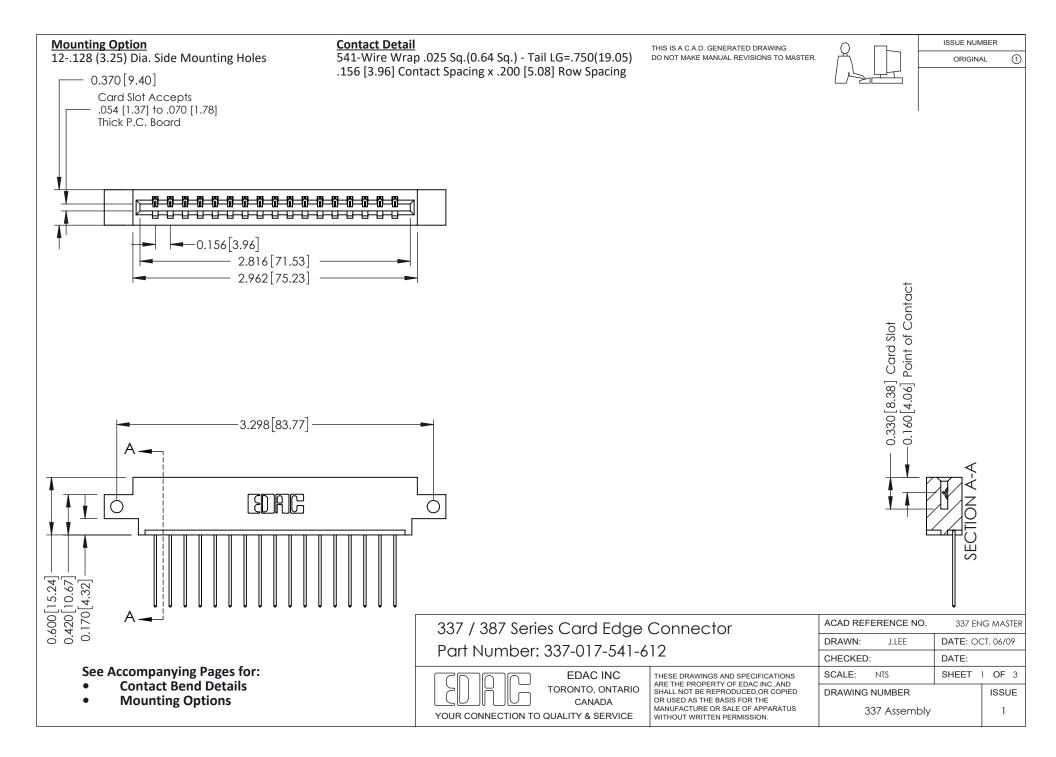

ISSUE NUMBER

ORIGINAL

1



| 337 / 387 Series Card Edge Connector<br>Contact Bend Detail           |                                                                                                                                                                                                  | ACAD REFERENCE NO. 337 E |                  | G MASTER      |
|-----------------------------------------------------------------------|--------------------------------------------------------------------------------------------------------------------------------------------------------------------------------------------------|--------------------------|------------------|---------------|
|                                                                       |