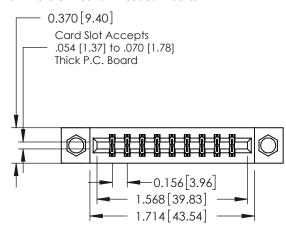

## **See Accompanying Pages for:**

- **Contact Bend Details**
- **Mounting Options**

| 337 / 387 Series Card Edge Connector |
|--------------------------------------|
| Part Number: 337-018-542-807         |

## **Contact Detail**

542-Wire Wrap .025 Sq.(0.64 Sq.) - Tail LG=.645(16.38) .156 [3.96] Contact Spacing x .200 [5.08] Row Spacing

THIS IS A C.A.D. GENERATED DRAWING DO NOT MAKE MANUAL REVISIONS TO MASTER.