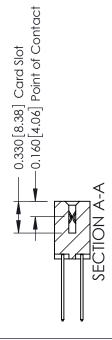

ISSUE NUMBER

ORIGINAL

1

| 337 / 387 Series Card Edge                                            | ACAD REFERENCE NO.                                                                                                                                                                              | 337 ENG MASTER |                    |               |
|-----------------------------------------------------------------------|-------------------------------------------------------------------------------------------------------------------------------------------------------------------------------------------------|----------------|--------------------|---------------|
| Contact Bend Detail                                                   |                                                                                                                                                                                                 | DRAWN: J.LEE   | E DATE: OCT. 06/09 |               |
|                                                                       |                                                                                                                                                                                                 | CHECKED:       | DATE:              |               |
| EDAC INC TORONTO, ONTARIO CANADA YOUR CONNECTION TO QUALITY & SERVICE | THESE DRAWINGS AND SPECIFICATIONS ARE THE PROPERTY OF EDAC INC.,AND SHALL NOT BE REPRODUCED,OR COPIED OR USED AS THE BASIS FOR THE MANUFACTURE OR SALE OF APPARATUS WITHOUT WRITTEN PERMISSION. | SCALE: NTS     | SHEET              | 2 <b>OF</b> 3 |
|                                                                       |                                                                                                                                                                                                 | DRAWING NUMBER |                    | ISSUE         |
|                                                                       |                                                                                                                                                                                                 | 337 Assembly   |                    | 1             |