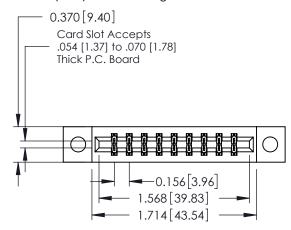

**Mounting Option** 

04-.156 (3.96) Dia. Mounting Holes

**Contact Detail** 

THIS IS A C.A.D. GENERATED DRAWING 544-Wire Wrap .050x.025(1.27x0.64) - Tail LG=.750(19.05)po not make manual revisions to master. .156 [3.96] Contact Spacing x .200 [5.08] Row Spacing

ISSUE NUMBER

ORIGINAL

0.250 6.35 0.600[15.24]

**See Accompanying Pages for:** 

- **Contact Bend Details**
- **Mounting Options**

337 / 387 Series Card Edge Connector Part Number: 337-018-544-204

**EDAC INC** TORONTO, ONTARIO CANADA