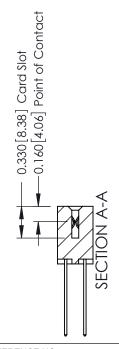

33/ Assembly

ISSUE NUMBER

ORIGINAL

1

| 337 / 387 Series Card Edge (                                          | ACAD REFERENCE NO.                                                                                                                                                                              | 337 ENG MASTER |                  |               |
|-----------------------------------------------------------------------|-------------------------------------------------------------------------------------------------------------------------------------------------------------------------------------------------|----------------|------------------|---------------|
| Contact Bend Detail                                                   |                                                                                                                                                                                                 | DRAWN: J.LEE   | DATE: OCT. 06/09 |               |
|                                                                       |                                                                                                                                                                                                 | CHECKED:       | DATE:            |               |
| EDAC INC TORONTO, ONTARIO CANADA YOUR CONNECTION TO QUALITY & SERVICE | THESE DRAWINGS AND SPECIFICATIONS ARE THE PROPERTY OF EDAC INC.,AND SHALL NOT BE REPRODUCED,OR COPIED OR USED AS THE BASIS FOR THE MANUFACTURE OR SALE OF APPARATUS WITHOUT WRITTEN PERMISSION. | SCALE: NTS     | SHEET            | 2 <b>OF</b> 3 |
|                                                                       |                                                                                                                                                                                                 | DRAWING NUMBER |                  | ISSUE         |
|                                                                       |                                                                                                                                                                                                 | 337 Assembly   |                  | 1             |