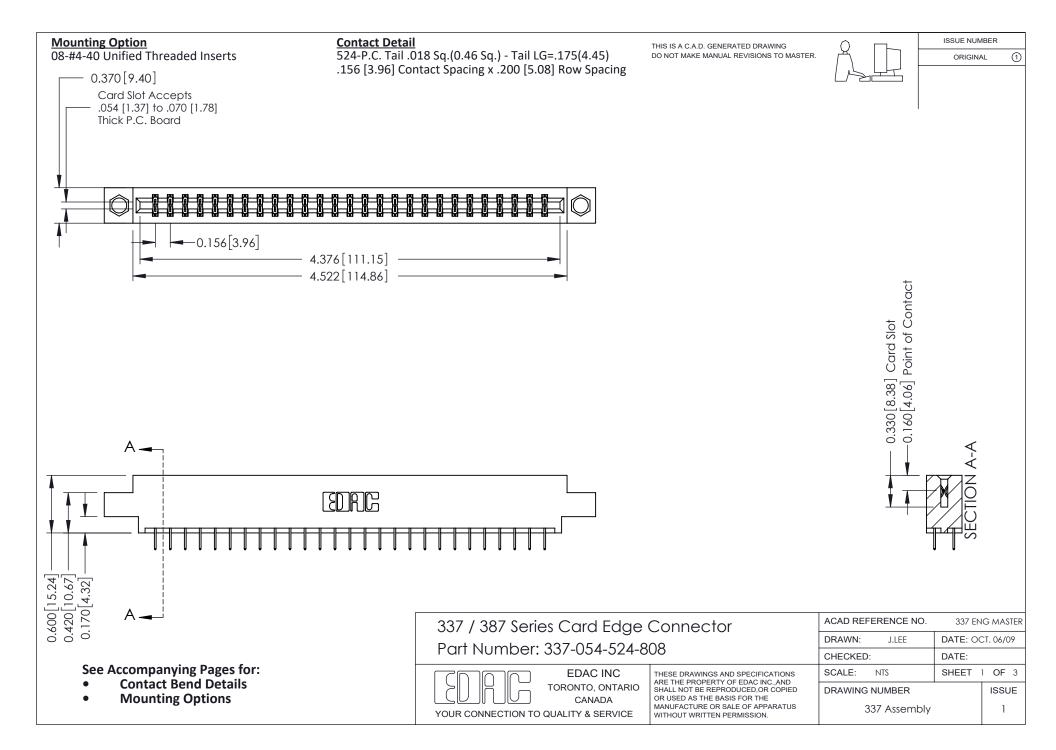

ISSUE NUMBER

ORIGINAL

1

| 337 / 387 Series Card Edge Connector<br>Contact Bend Detail           |                                                                                                                                                                                                  | ACAD REFERENCE NO. 337 E |                  | G MASTER      |
|-----------------------------------------------------------------------|--------------------------------------------------------------------------------------------------------------------------------------------------------------------------------------------------|--------------------------|------------------|---------------|
|                                                                       |                                                                                                                                                                                                  | DRAWN: J.LEE             | DATE: OCT. 06/09 |               |
|                                                                       |                                                                                                                                                                                                  | CHECKED: DATE:           |                  |               |
| EDAC INC TORONTO, ONTARIO CANADA YOUR CONNECTION TO QUALITY & SERVICE | THESE DRAWINGS AND SPECIFICATIONS ARE THE PROPERTY OF EDAC INC.,AND SHALL NOT BE REPRODUCED, OR COPIED OR USED AS THE BASIS FOR THE MANUFACTURE OR SALE OF APPARATUS WITHOUT WRITTEN PERMISSION. | SCALE: NTS               | SHEET            | 2 <b>OF</b> 3 |
|                                                                       |                                                                                                                                                                                                  | DRAWING NUMBER           |                  | ISSUE         |
|                                                                       |                                                                                                                                                                                                  | 337 Assembly             |                  | 1             |