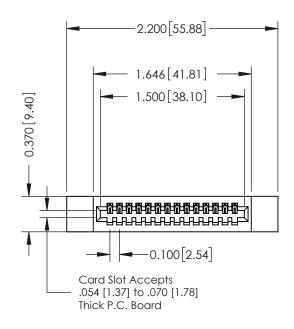

## **See Accompanying Pages for:**

- Contact Bend Details
- Mounting Options

| 342 / 392 Card Edge Connector Part Number: 342-014-524-112 |                                                                                                                                                                 | ACAD REFERENCE NO. 342 ENG MASTER |            |         |           |  |
|------------------------------------------------------------|-----------------------------------------------------------------------------------------------------------------------------------------------------------------|-----------------------------------|------------|---------|-----------|--|
|                                                            |                                                                                                                                                                 | DRAWN:                            | J.LEE      | DATE: O | CT. 06/09 |  |
|                                                            |                                                                                                                                                                 | CHECKED:                          |            | DATE:   |           |  |
| EDAC INC                                                   | THESE DRAWINGS AND SPECIFICATIONS                                                                                                                               | SCALE: I                          | NTS        | SHEET   | 1 OF 3    |  |
| TORONTO, ONTARIO                                           | ARE THE PROPERTY OF EDAC INC.,AND — SHALL NOT BE REPRODUCED,OR COPIED OR USED AS THE BASIS FOR THE MANUFACTURE OR SALE OF APPARATUS WITHOUT WRITTEN PERMISSION. | DRAWING 1                         | NUMBER     |         | ISSUE     |  |
| YOUR CONNECTION TO QUALITY & SERVICE                       |                                                                                                                                                                 | 34                                | 2 Assembly |         | 1         |  |