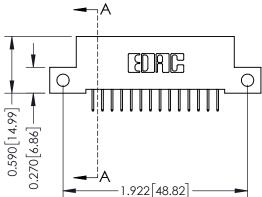

## **Mounting Option**

12-.128 (3.25) Dia. Side Mounting Holes

**Contact Detail** 

524-P.C. Tail .018 Sq.(0.46 Sq.) - Tail LG=.185(4.70) .100 [2.54] Contact Spacing x .200 [5.08] Row Spacing THIS IS A C.A.D. GENERATED DRAWING

## **See Accompanying Pages for:**

- Contact Bend Details
- Mounting Options

| 342 / 392 Card Edge Connector Part Number: 342-014-524-112 |                                                                                                                                                                 | ACAD REFERENCE NO. 342 ENG MASTER |            |         |           |  |
|------------------------------------------------------------|-----------------------------------------------------------------------------------------------------------------------------------------------------------------|-----------------------------------|------------|---------|-----------|--|
|                                                            |                                                                                                                                                                 | DRAWN:                            | J.LEE      | DATE: O | CT. 06/09 |  |
|                                                            |                                                                                                                                                                 | CHECKED:                          |            | DATE:   |           |  |
| EDAC INC                                                   | THESE DRAWINGS AND SPECIFICATIONS                                                                                                                               | SCALE: I                          | NTS        | SHEET   | 1 OF 3    |  |
| TORONTO, ONTARIO                                           | ARE THE PROPERTY OF EDAC INC.,AND — SHALL NOT BE REPRODUCED,OR COPIED OR USED AS THE BASIS FOR THE MANUFACTURE OR SALE OF APPARATUS WITHOUT WRITTEN PERMISSION. | DRAWING 1                         | NUMBER     |         | ISSUE     |  |
| YOUR CONNECTION TO QUALITY & SERVICE                       |                                                                                                                                                                 | 34                                | 2 Assembly |         | 1         |  |