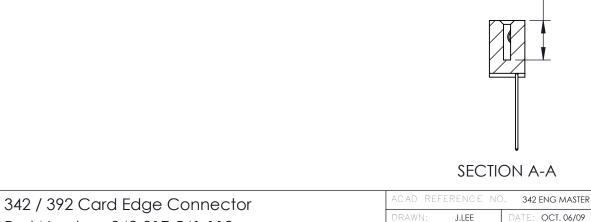

## **Contact Detail**

541-Wire Wrap .025 Sq.(0.64 Sq.) - Tail LG=.760(19.30) .100 [2.54] Contact Spacing x .200 [5.08] Row Spacing

THIS IS A C.A.D. GENERATED DRAWING

1220F NOWBER

ORIGINAL

0.410[10.41]

SHEET 1 OF 3

THIS IS A C.A.D. GENERATED DRAWING DO NOT MAKE MANUAL REVISIONS TO MASTER. ISSUE NUMBER

ORIGINAL

1

| 342 / 392 Series Card Edge Connector<br>Contact Bend Detail |                                                                                                                                   | ACAD REFERENCE NO. 342 ENG MASTER |             |                  |        |
|-------------------------------------------------------------|-----------------------------------------------------------------------------------------------------------------------------------|-----------------------------------|-------------|------------------|--------|
|                                                             |                                                                                                                                   | DRAWN:                            | J.LEE       | DATE: OCT. 06/09 |        |
|                                                             |                                                                                                                                   | CHECKED:                          |             | DATE:            |        |
| EDAC INC                                                    | ARE THE PROPERTY OF EDAC INC.,AND SHALL NOT BE REPRODUCED,OR COPIED OR USED AS THE BASIS FOR THE MANUFACTURE OR SALE OF APPARATUS | SCALE:                            | NTS         | SHEET :          | 2 OF 3 |
| TORONTO, ONTARIO                                            |                                                                                                                                   | DRAWING                           | NUMBER      |                  | ISSUE  |
| YOUR CONNECTION TO QUALITY & SERVICE                        |                                                                                                                                   | 3                                 | 42 Assembly |                  | 1      |