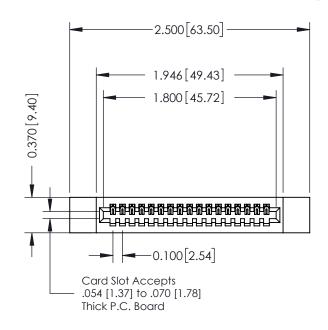

## **See Accompanying Pages for:**

- Contact Bend Details
- Mounting Options

| Part Number: 342-017-541-112         |                                                                   | DRAWN: J.LEE   |   |
|--------------------------------------|-------------------------------------------------------------------|----------------|---|
| FOIT NUMBER, 342-017-341-1           | 12                                                                | CHECKED:       |   |
|                                      | THESE DRAWINGS AND SPECIFICATIONS ARE THE PROPERTY OF EDAC INCAND | SCALE: NTS     |   |
| I > I I I ORONIO, ONIARIO I          | SHALL NOT BE REPRODUCED, OR COPIED OR USED AS THE BASIS FOR THE   | DRAWING NUMBER |   |
| YOUR CONNECTION TO QUALITY & SERVICE | MANUFACTURE OR SALE OF APPARATUS                                  | 342 Assembly   |   |
|                                      |                                                                   |                | - |