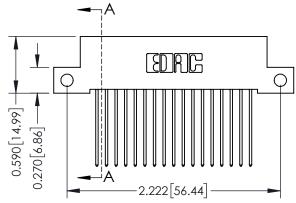

## **Mounting Option**

12-.128 (3.25) Dia. Side Mounting Holes

## **Contact Detail**

541-Wire Wrap .025 Sq.(0.64 Sq.) - Tail LG=.760(19.30) .100 [2.54] Contact Spacing x .200 [5.08] Row Spacing

THIS IS A C.A.D. GENERATED DRAWING

1220F NOWBER

ORIGINAL

0.410[10.41]

SHEET 1 OF 3





## **See Accompanying Pages for:**

- Contact Bend Details
- Mounting Options



| Part Number: 342-017-541-112         |                                                                   | DRAWN: J.LEE   |   |
|--------------------------------------|-------------------------------------------------------------------|----------------|---|
| FOIT NUMBER, 342-017-341-1           | 12                                                                | CHECKED:       |   |
|                                      | THESE DRAWINGS AND SPECIFICATIONS ARE THE PROPERTY OF EDAC INCAND | SCALE: NTS     |   |
| I > I I I ORONIO, ONIARIO I          | SHALL NOT BE REPRODUCED, OR COPIED OR USED AS THE BASIS FOR THE   | DRAWING NUMBER |   |
| YOUR CONNECTION TO QUALITY & SERVICE | MANUFACTURE OR SALE OF APP