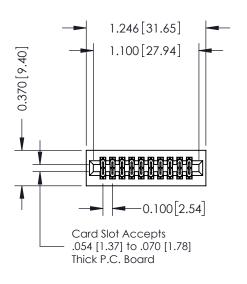

**Mounting Option** 01-No Mounting Lugs **Contact Detail** 

556-Extender Board Bend (Code 520 Contacts) .100 [2.54] Contact Spacing x .200 [5.08] Row Spacing

## 0.240 [6.10] Point of Contact 0.410[10.41] SECTION A-A

**See Accompanying Pages for:** 

- **Contact Bend Details**
- **Mounting Options**

342 / 392 Card Edge Connector Part Number: 342-020-556-201

342 ENG MASTER J.LEE DATE: OCT. 06/09 SHEET 1 OF 3