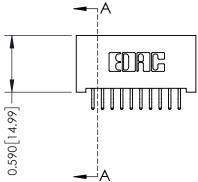

**Mounting Option** 01-No Mounting Lugs **Contact Detail** 

556-Extender Board Bend (Code 520 Contacts) .100 [2.54] Contact Spacing x .200 [5.08] Row Spacing

## 0.240 [6.10] Point of Contact 0.410[10.41] SECTION A-A

**See Accompanying Pages for:** 

- **Contact Bend Details**
- **Mounting Options**

342 / 392 Card Edge Connector Part Number: 342-020-556-201

342 ENG MASTER J.LEE DATE: OCT. 06/09 SHEET 1 OF 3